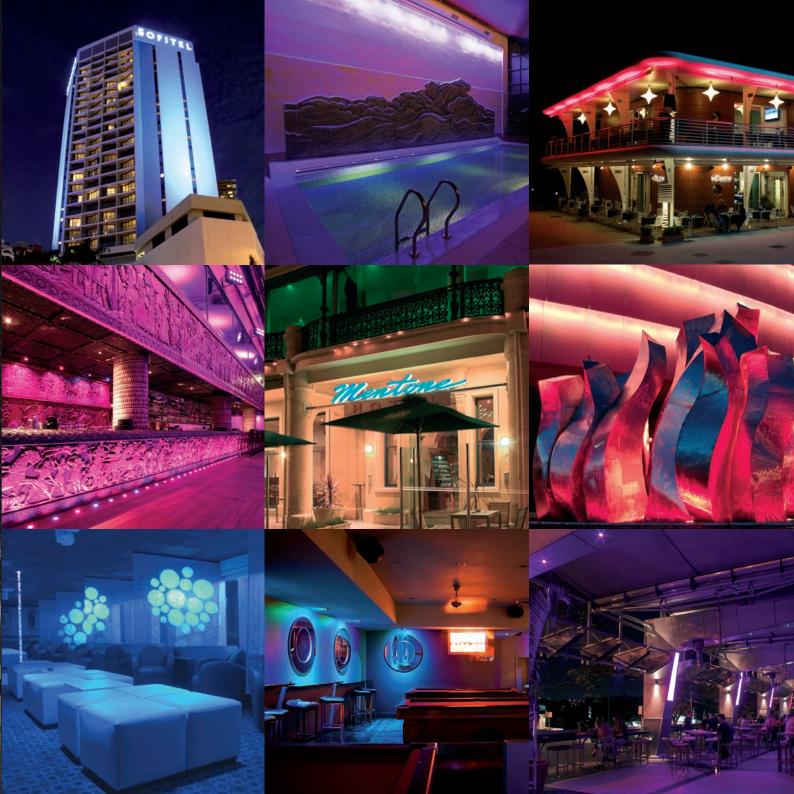

# **Anolis Makes Impact At Sofitel Gold Coast**

Anolis ArcPad™ Xtreme LED floods have been specified for a high impact lighting installation illuminating the exterior of the Sofitel Hotel, Gold Coast Broadbeach, Australia. Sofitel is the premium brand properties of international hotel conglomerate, Accor.

2x ArcPad™ Xtreme

► Broadbeach, Australia

SOFITEL

8x ArcLine™ Outdoor Optic 36 WW 8x ArcLine™ 18 RGB 6x ArcPad™ 48 6x ArcLine™ Outdoor Optic 18 WW 5x ArcLine™ 36 WW

► Hutisko Solanec, Czech Republic

# Millionaire Lounge Cafe

A stunning Anolis architectural lighting scheme has been installed at the Millionaire Lounge Cafe, a trendy new venue in the popular seaside resort of Cattolica. The attractive double decked building is stylishly illuminated by Anolis fixtures programmed into an attractive blue colour keeping it in harmony with the ocean.