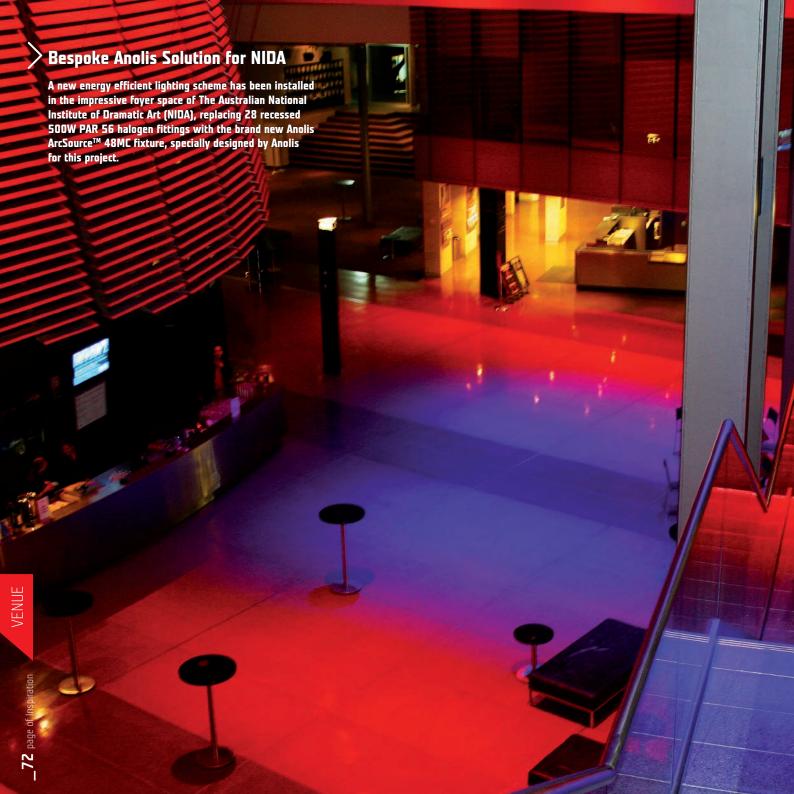

urce™ 96 Integral fixtures have been installed behind glass panels in the roof area at the front of the Guildhall to illuminate the space behind the vertical columns. Others were used to wash the sides of the building and roof apex along with two ArcPad™ 94 EPS fixtures to illuminate the O2 signage. Anolis was chosen for their reliability and lumen output along with their precise optics for greater control. O2 Guildhall Southampton is host to many high profile events and ability to offer a custom colour wash enables them to add to stand out.



22x ArcSource™ 96 Integral 2x ArcPad™ 94 EPS



► Southampton, The United Kingdom







Photo credit: Simon Williams / Live Nation (OZ Guildhall Southampton)



ArcLine™ 12, 24, 36 ArcSource™ Wall 3 ArcSource™ TwinWall 3



► Brühl, Germany









26x Custom ArcSource™ 48MC



► Sydney, Australia







Photo credit: ULA Group





121x ArcPower™ 72/K2 90x ArcLine™ Outdoor Optic 36/K2 RGB 25°x 6° 86x ArcLine™ Outdoor Optic 36/K2 RGB 25° 62x ArcLine™ Outdoor Optic 18 RGB 25°x 6° 50x ArcPad™ 48 RGBWW 45° 43x ArcLine™ Outdoor Optic 18/K2 RGB 25° 40x ArcSource™ Outdoor 6 RGB 25° 30x ArcLink™ Optic 3 RGB 25°x 6° 27x ArcSource™ Outdoor 36 RGB 38° 25x ArcLink™ 3 RGB LED 170 degrees 18x ArcPower™ 384 Rack-Mount

► Shanghai (World Expo), China







# ((<u>(</u>)))

# **ANOLIS FIXTURES:**

65x ArcLine™ Optic 18 RGB 8x ArcPower™ 144 3x ArcLine™ Optic 12 RGB 2x ArcPower™ 36 1x ArcLine™ Optic 6 RGB



► Florida, USA







# Content:

Architecture page 2-39

Hotels - Clubs - Restaurants page 40-49

Leisure & Entertainment page 50-65

Venue p