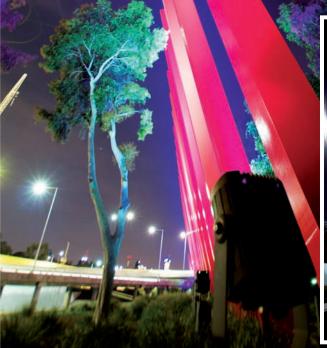

# Gasworks Plaza

The newly launched Gasworks Plaza element of this project stands below the superstructure of the former gas storage ring, which still majestically towers above the land below... and has now been illuminated with over 500 Anolis LED lighting fixtures.

500x ArcDot™ 60x ArcSource™ 96

► Brisbane, Australia