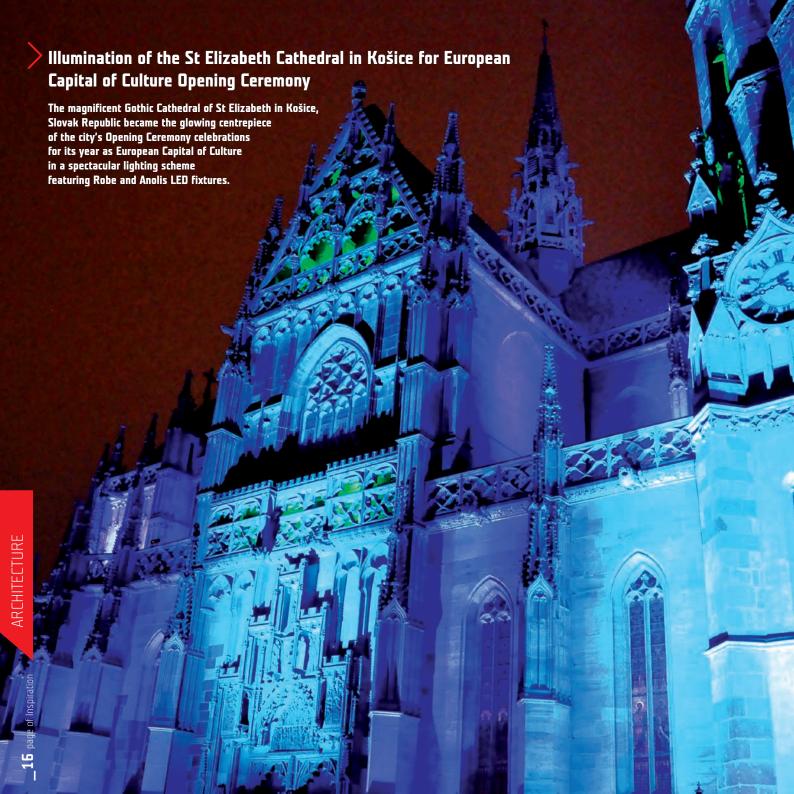

ition inside through the triangularly shaped glass windows; the gardens can be seen now from miles away during late hours and have become an icon of the Mt Coot-tha. ARCHITECTURE

5x ArcSource™ Outdoor 48MC 1x ArcControl™ 128



► Brisbane, Australia







Photo credit: ULA Group



24x ArcPad™ Xtreme



► London, The United Kingdom









over 3,000 ArcDot™



► Perth, Australia







Photo credit: Martin Pot



900x ArcLine™ Optic 36 RGBW 114x ArcPower™ 384 Rack-Mount 70x ArcSource™ Inground 24 RGBW 22x ArcSource™ 24MC Integral 40x ArcLine™ Outdoor Optic POB 27









Photo credit: DWR & Peter Hassall



2x ArcPad™ 48



► Canberra, Australia









Photo credit: Martin Ollman



Over 100,000 LEDs, custom ArcLine™ products



► Brisbane, Australia







Photo credit: ULA Group



32x ArcLine™ Outdoor Optic 80MC 24x ArcPad™ Xtreme 18x ArcSource™ 96 Integral 8x ArcPower™ 384 Rackmount 6x ArcPad™ 48 Integral











15 x ArcPad™ 48 RGBCW



► London, The United Kingdom









78x ArcSource™ 96



► Melbourne, Australia









# The Khan Shatyr Entertainment Center

The Highest peak on the skyline of Astana, is a civic focal point for the capital of Kazakhstan and it is a delighting and attractive space with its entertainment areas. The lighting concept is based on differentiating spaces from each other and defining zones. Each zone concerning games and attractions with various themes were focused individually. Contrasts in brightness andcolor changing lighting effects accentuate eye-catching features of the architecture.

100x ArcPad™ 48 Integral 100x ArcSour