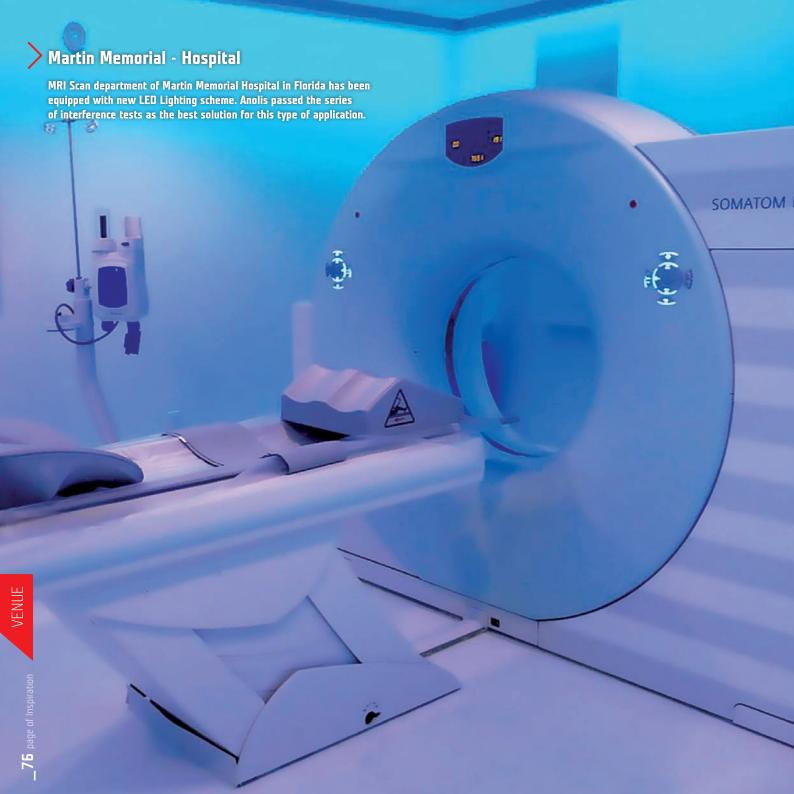

# **ANOLIS FIXTURES:**

65x ArcLine™ Optic 18 RGB 8x ArcPower™ 144 3x ArcLine™ Optic 12 RGB 2x ArcPower™ 36 1x ArcLine™ Optic 6 RGB

► Florida, USA