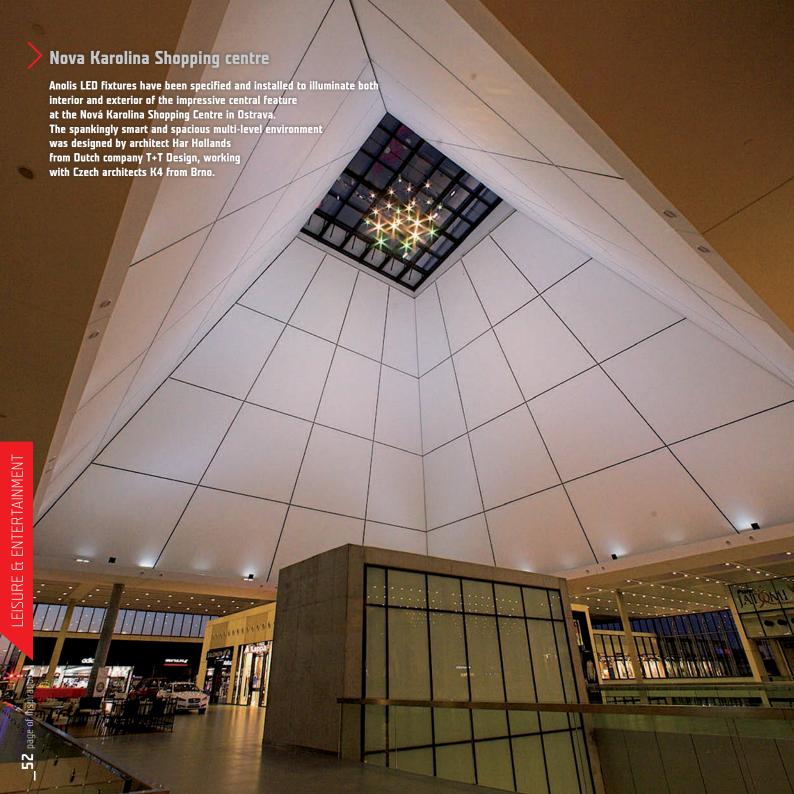

► Ostrava, Czech Republic

115x ArcPad™ 48 12x ArcSource™ 96

► Johannesburg, South Africa

400x ArcLinks™ 5x ArcPower™ 16x12 4x ArcPower™ 144

► Johannesburg, South Africa

Water Slide Melbourne - the first Anolis ArcDots installation Almost 300 pcs of Anolis ArcDot™ LED pixels have been installed to light the façade of the landmark waterslide at Noble Park Aquatic Centre (NPAC) in Melbourne, Australia. \_58 page of Inspiration