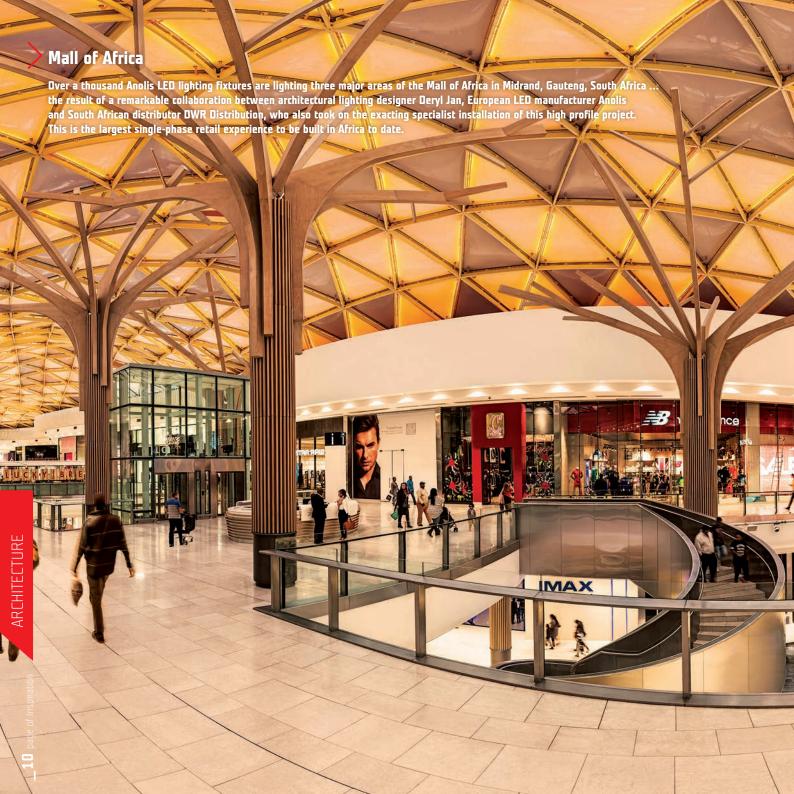

► Ostrava, Czech Republic

115x ArcPad™ 48 12x ArcSource™ 96

► Johannesburg, South Africa

400x ArcLinks™ 5x ArcPower™ 16x12 4x ArcPower™ 144

► Johannesburg, South Africa

Water Slide Melbourne - the first Anolis ArcDots installation Almost 300 pcs of Anolis ArcDot™ LED pixels have been installed to light the façade of the landmark waterslide at Noble Park Aquatic Centre (NPAC) in Melbourne, Australia. \_58 page of Inspiration