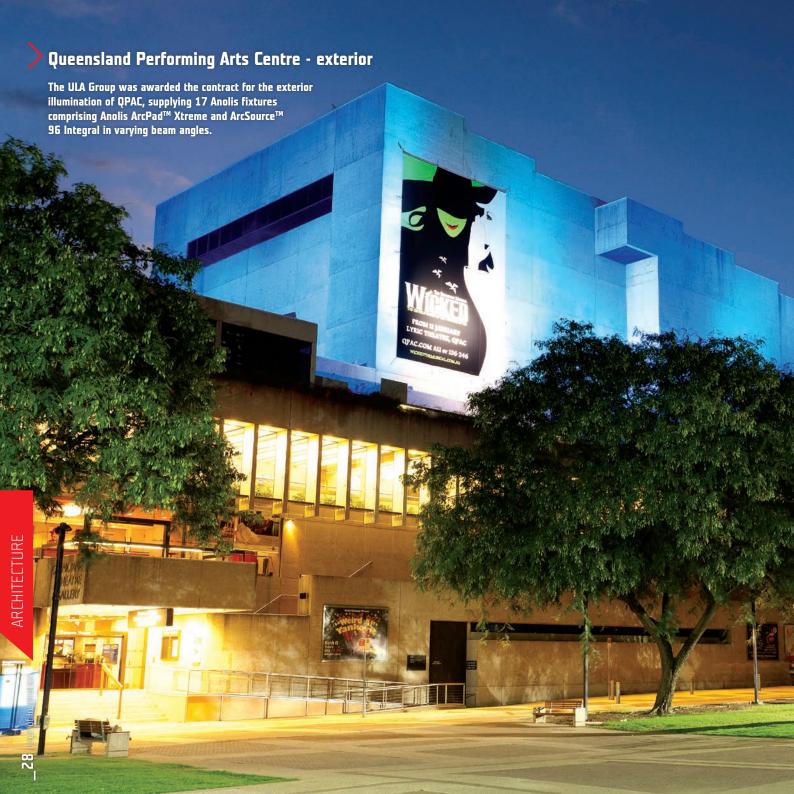

khstan and it is a delighting and attractive space with its entertainment areas. The lighting concept is based on differentiating spaces from each other and defining zones. Each zone concerning games and attractions with various themes were focused individually. Contrasts in brightness andcolor changing lighting effects accentuate eye-catching features of the architecture.

100x ArcPad™ 48 Integral 100x ArcSource™ Inground 6 91x ArcPad™ Xtreme 68x Arcsource™ Outdoor 7 16x ArcSource™ Outdoor 6 6x ArcPower™ 144 3x ArcPower™ 72 2x ArcControl™ 1024



► Astana, Kazakhstan







# Logan City Council

Anolis ArcPad™ 48 RGBW Integrals housed in custom enclosures illuminate Logan City Council Buildings.



8x ArcSource™ 96 2x ArcPad™ 48 Integral



► Logan, Queensland, Australia



















50x ArcLine™ 36 Optic 17x ArcPad™ Xtreme 14x ArcPower™ 360 8x ArcPad™ 96 Integral 1x ArcPower™ 144 1x ArcPower™ 36



► Brisbane, Australia









20x ArcLine™ Outdoor Optic 40MC, 27° 4x ArcPad™ Xtreme 10° RGBW 2x ArcPower™ 360











180x ArcPad™ 48 Integral













20x ArcLine™ Outdoor Optic 40MC 11x ArcPad™ Xtreme 10x ArcSource™ 96 Integral 4x ArcSource<sup>™</sup> 48 Integral 4x ArcLine™ 40MC



► Zlin, Czech Republic









50x ArcLine™ Optic 36 RGB 11x ArcSource™ 7 WW 8x ArcPower™ 144 3x ArcPower™ 36 3x ArcPower™ 360



► Brisbane, Australia







# **Waddesdon Manor**

Patrick Woodroffe & Adam Bassett of Woodroffe Bassett Design have created a spectacular lighting scheme at Waddersdon Manor. The purpose of the scheme is to not only to illuminate this iconic building