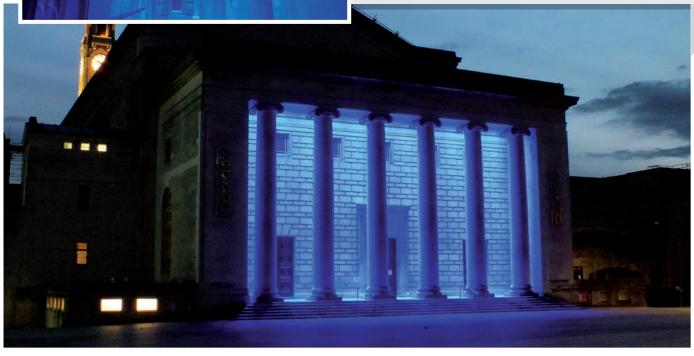

# **02** Guildhall

ArcSource™ 96 Integral fixtures have been installed behind glass panels in the roof area at the front of the Guildhall to illuminate the space behind the vertical columns. Others were used to wash the sides of the building and roof apex along with two ArcPad™ 94 EPS fixtures to illuminate the O2 signage. Anolis was chosen for their reliability and lumen output along with their precise optics for greater control. O2 Guildhall Southampton is host to many high profile events and ability to offer a custom colour wash enables them to add to stand out.

22x ArcSource™ 96 Integral 2x ArcPad™ 94 EPS

► Southampton, The United Kingdom

Photo credit: Simon Williams / Live Nation (OZ Guildhall Southampton)

ArcLine™ 12, 24, 36 ArcSource™ Wall 3 ArcSource™ TwinWall 3