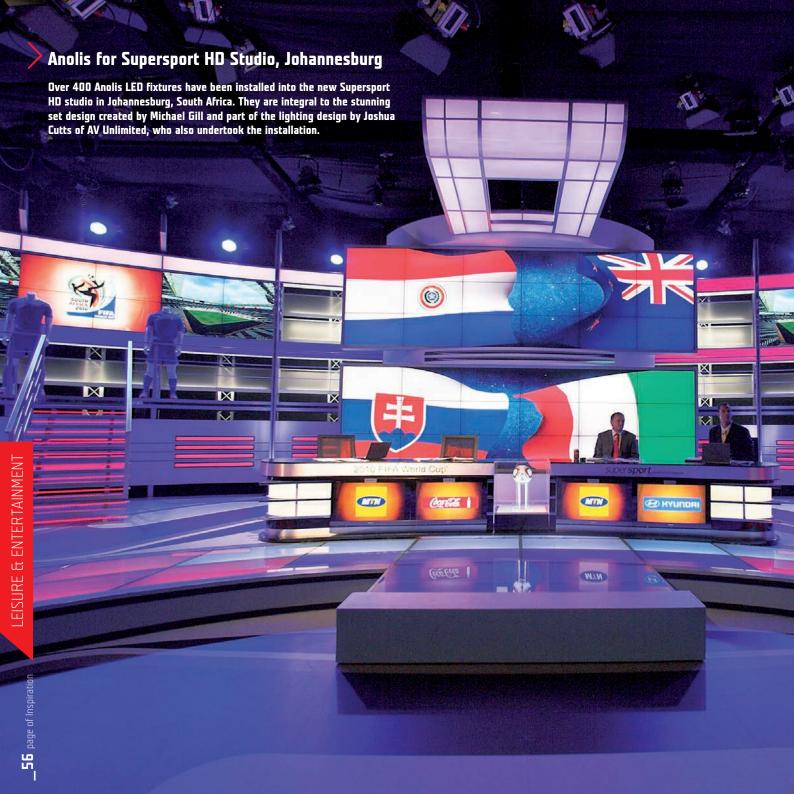

► Ostrava, Czech Republic

115x ArcPad™ 48 12x ArcSource™ 96

► Johannesburg, South Africa

400x ArcLinks™ 5x ArcPower™ 16x12 4x ArcPower™ 144

► Johannesburg, South Africa

Water Slide Melbourne - the first Anolis ArcDots installation Almost 300 pcs of Anolis ArcDot™ LED pixels have been installed to light the façade of the landmark waterslide at Noble Park Aquatic Centre (NPAC) in Melbourne, Australia. \_58 page of Inspiration