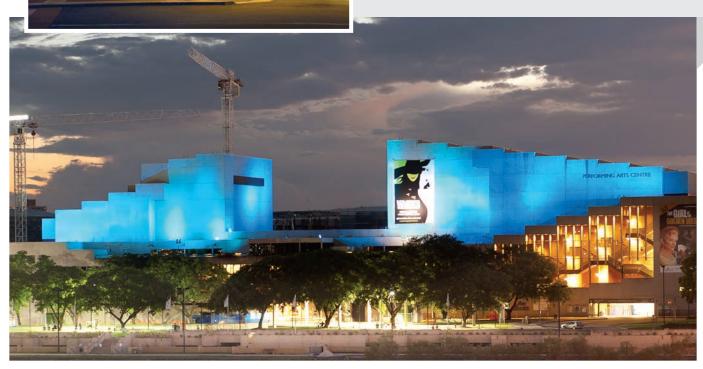

# Gasworks Plaza

The newly launched Gasworks Plaza element of this project stands below the superstructure of the former gas storage ring, which still majestically towers above the land below... and has now been illuminated with over 500 Anolis LED lighting fixtures.

500x ArcDot™ 60x ArcSource™ 96

► Brisbane, Australia