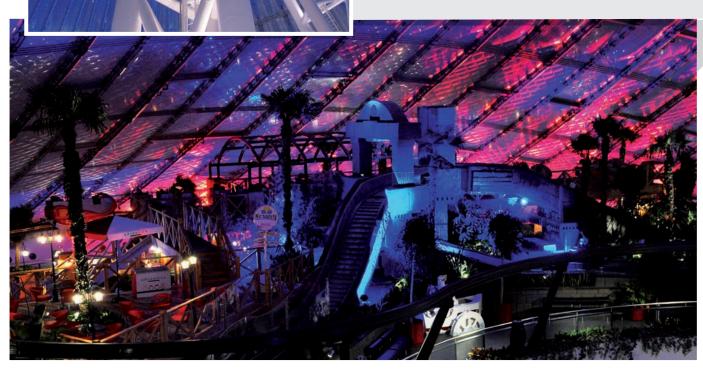

# The Khan Shatyr Entertainment Center

The Highest peak on the skyline of Astana, is a civic focal point for the capital of Kazakhstan and it is a delighting and attractive space with its entertainment areas. The lighting concept is based on differentiating spaces from each other and defining zones. Each zone concerning games and attractions with various themes were focused individually. Contrasts in brightness andcolor changing lighting effects accentuate eye-catching features of the architecture.

100x ArcPad™ 48 Integral 100x ArcSource™ Inground 6 91x ArcPad™ Xtreme 68x Arcsource™ Outdoor 7 16x ArcSource™ Outdoor 6 6x ArcPower™ 144 3x ArcPower™ 72 2x ArcControl™ 1024

► Astana, Kazakhstan