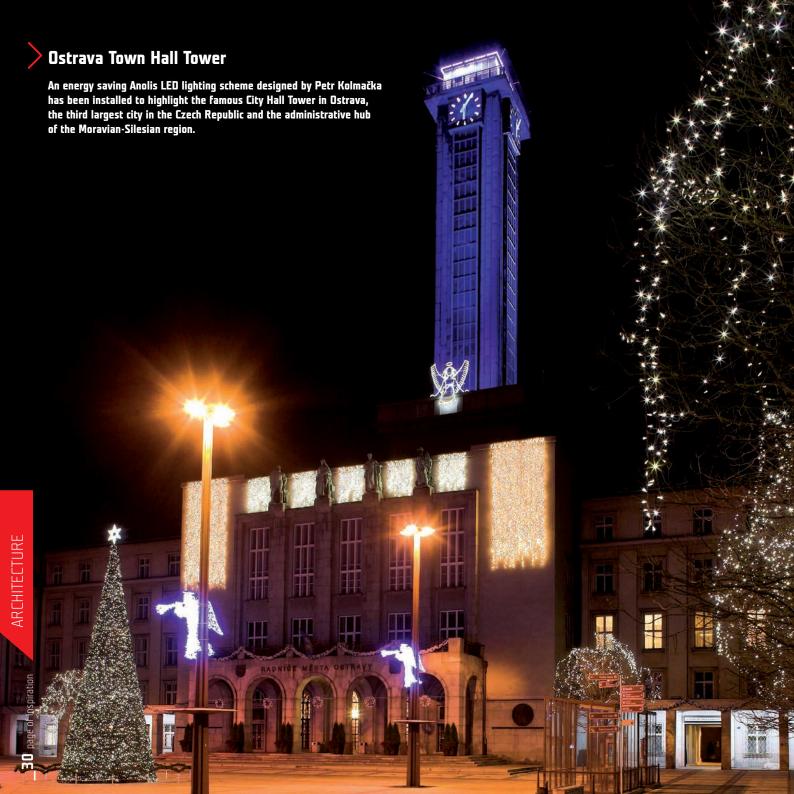

► Ostrava, Czech Republic

115x ArcPad™ 48 12x ArcSource™ 96

► Johannesburg, South Africa

400x ArcLinks™ 5x ArcPower™ 16x12 4x ArcPower™ 144

► Johannesburg, South Africa

Water Slide Melbourne - the first Anolis ArcDots installation Almost 300 pcs of Anolis ArcDot™ LED pixels have been installed to light the façade of the landmark waterslide at Noble Park Aquatic Centre (NPAC) in Melbourne, Australia. \_58 page of Inspiration