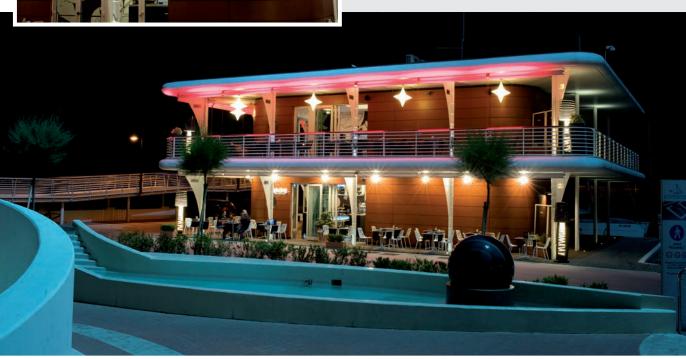

# Millionaire Lounge Cafe

A stunning Anolis architectural lighting scheme has been installed at the Millionaire Lounge Cafe, a trendy new venue in the popular seaside resort of Cattolica. The attractive double decked building is stylishly illuminated by Anolis fixtures programmed into an attractive blue colour keeping it in harmony with the ocean.

12x ArcLine™ Optic Outdoor 36 RGB 25x6 3x ArcPower™ 144 1x ArcLine™ Optic Outdoor 18 RGB 25x6 1x ArcPower™ 36

1x CyberCue™

► Rimini, Italy

137x ArcDot™

Photo credit: ULA Group

Indoor 16x ArcPad™ 94 EPS RGBCW 44° Outdoor 8x ArcPad™ Xtreme RGBCW 14°x 26°