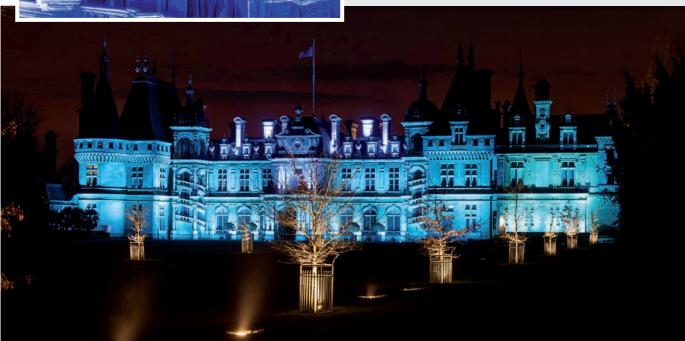

# **Waddesdon Manor**

Patrick Woodroffe & Adam Bassett of Woodroffe Bassett Design have created a spectacular lighting scheme at Waddersdon Manor. The purpose of the scheme is to not only to illuminate this iconic building but also to produce custom son-et-lumiéres for particular special occasions. The lighting scheme extends beyond the confines of the Manor, and introduces light into some of the surrounding landscaping and the routes that lead to the building.

30x ArcSource™ Inground 24MC Integral 18x ArcPad™ 94 4x ArcPad™ Extreme 8x ArcSource™ 96 10x ArcPad™ 48 Integral 6x ArcLine™ Outdoor Optic 20MC

Buckinghamshire, The United Kingdom