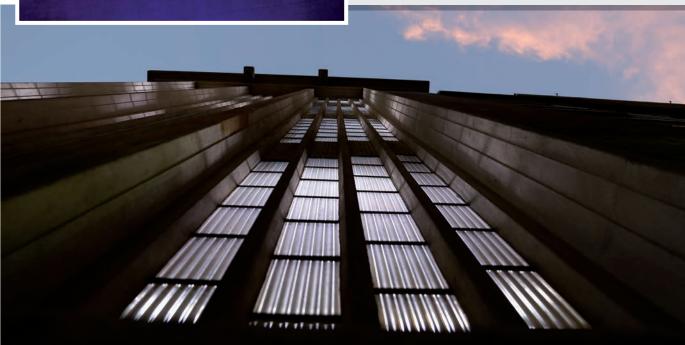

# Brisbane Botanic Gardens Mt Coot-tha Anolis ArcSource™ Outdoor 48MC fixtures were used to bring the Brisbane Botanic Gardens at Mt Coot-tha to life after dusk. Illuminating the main pavilion and an exposition inside through the triangularly shaped glass windows; the gardens can be seen now from miles away during late hours and have become an icon of the Mt Coot-tha. ARCHITECTURE

5x ArcSource™ Outdoor 48MC 1x ArcControl™ 128

► Brisbane, Australia

Photo credit: ULA Group

24x ArcPad™ Xtreme

► London, The United Kingdom

over 3,000 ArcDot™

► Perth, Australia

Photo credit: Martin Pot