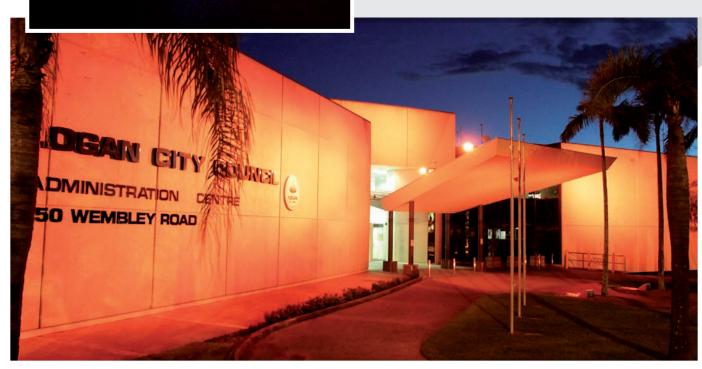

# Logan City Council

Anolis ArcPad™ 48 RGBW Integrals housed in custom enclosures illuminate Logan City Council Buildings.

8x ArcSource™ 96 2x ArcPad™ 48 Integral

► Logan, Queensland, Australia

50x ArcLine™ 36 Optic 17x ArcPad™ Xtreme 14x ArcPower™ 360 8x ArcPad™ 96 Integral 1x ArcPower™ 144 1x ArcPower™ 36