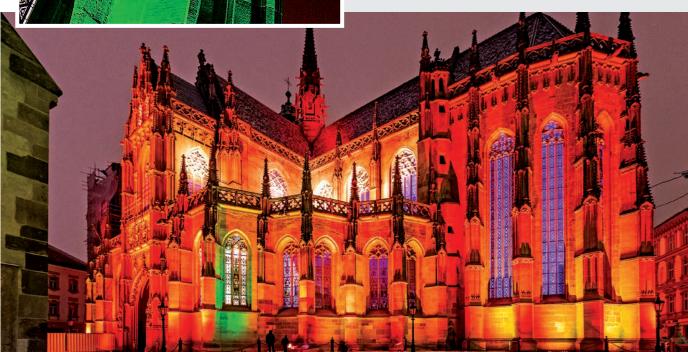

► Brisbane, Australia

20x ArcLine™ Outdoor Optic 40MC, 27° 4x ArcPad™ Xtreme 10° RGBW 2x ArcPower™ 360

180x ArcPad™ 48 Integral

20x ArcLine™ Outdoor Optic 40MC 11x ArcPad™ Xtreme 10x ArcSource™ 96 Integral 4x ArcSource<sup>™</sup> 48 Integral 4x ArcLine™ 40MC

► Zlin, Czech Republic

50x ArcLine™ Optic 36 RGB 11x ArcSource™ 7 WW 8x ArcPower™ 144 3x ArcPower™ 36 3x ArcPower™ 360

► Brisbane, Australia