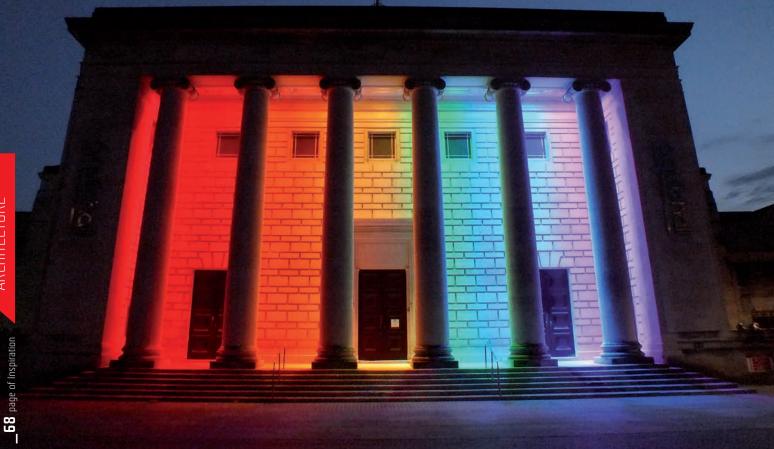

ot™ 60x ArcSource™ 96



► Brisbane, Australia







# Futuroscope



26x ArcPad™ 94 Integral



► Chasseneuil-du-Poitou, France









Over 400 pieces ArcSource™ 96 RGBW



Singapore







Photo credit: Lukáš Pelech





# **02** Guildhall

ArcSource™ 96 Integral fixtures have been installed behind glass panels in the roof area at the front of the Guildhall to illuminate the space behind the vertical columns. Others were used to wash the sides of the building and roof apex along with two ArcPad™ 94 EPS fixtures to illuminate the O2 signage. Anolis was chosen for their reliability and lumen output along with their precise optics for greater control. O2 Guildhall Southampton is host to many high profile events and ability to offer a custom colour wash enables them to add to stand out.



22x ArcSource™ 96 Integral 2x ArcPad™ 94 EPS



► Southampton, The United Kingdom







Photo credit: Simon Williams / Live Nation (OZ Guildhall Southampton)



ArcLine™ 12, 24, 36 ArcSource™ Wall 3 ArcSource™ TwinWall 3



► Brühl, Germany









26x Custom ArcSource™ 48MC



► Sydney, Australia







Photo credit: ULA Group





121x ArcPower™ 72/K2 90x ArcLine™ Outdoor Optic 36/K2 RGB 25°x 6° 86x ArcLine™ Outdoor Optic 36/K2 RGB 25° 62x ArcLine™ Outdoor Optic 18 RGB 25°x 6° 50x ArcPad™ 48 RGBWW 45° 43x ArcLine™ Outdoor Optic 18/K2 RGB 25° 40x ArcSource™ Outdoor 6 RGB 25° 30x ArcLink™ Optic 3 RGB 25°x 6° 27x ArcSource™ Outdoor 36 RGB 38° 25x ArcLink™ 3 RGB LED 170 degrees 18x ArcPower™ 384 Rack-Mount

► Shanghai (World Expo), China







# ((<u>(</u>)))

# **ANOLIS FIXTURES:**

65