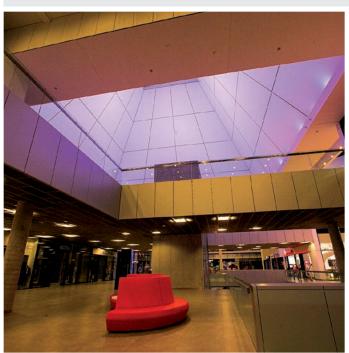

► Ostrava, Czech Republic

115x ArcPad™ 48 12x ArcSource™ 96

► Johannesburg, South Africa

400x ArcLinks™ 5x ArcPower™ 16x12 4x ArcPower™ 144

► Johannesburg, South Africa

Water Slide Melbourne - the first Anolis ArcDots installation Almost 300 pcs of Anolis ArcDot™ LED pixels have been installed to light the façade of the landmark waterslide at Noble Park Aquatic Centre (NPAC) in Melbourne, Australia. \_58 page of Inspiration