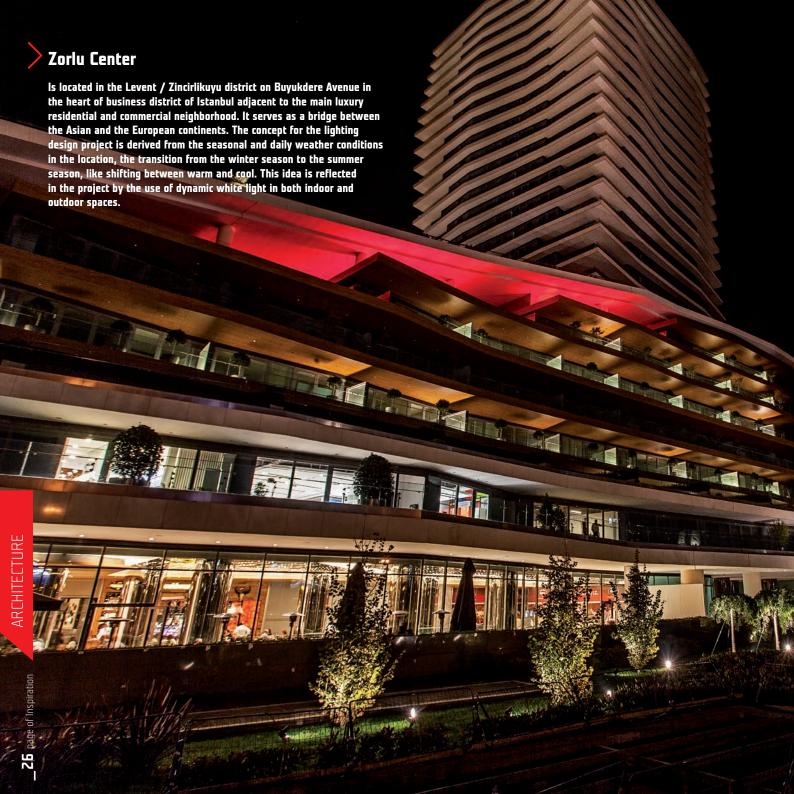

# Gasworks Plaza

The newly launched Gasworks Plaza element of this project stands below the superstructure of the former gas storage ring, which still majestically towers above the land below... and has now been illuminated with over 500 Anolis LED lighting fixtures.

500x ArcDot™ 60x ArcSource™ 96

► Brisbane, Australia