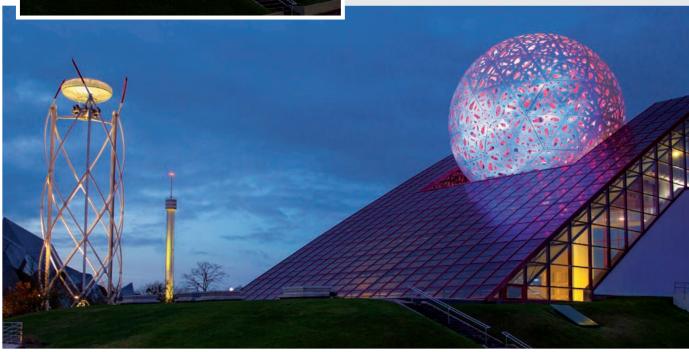

# Futuroscope

26x ArcPad™ 94 Integral

► Chasseneuil-du-Poitou, France

Over 400 pieces ArcSource™ 96 RGBW

Singapore

Photo credit: Lukáš Pelech