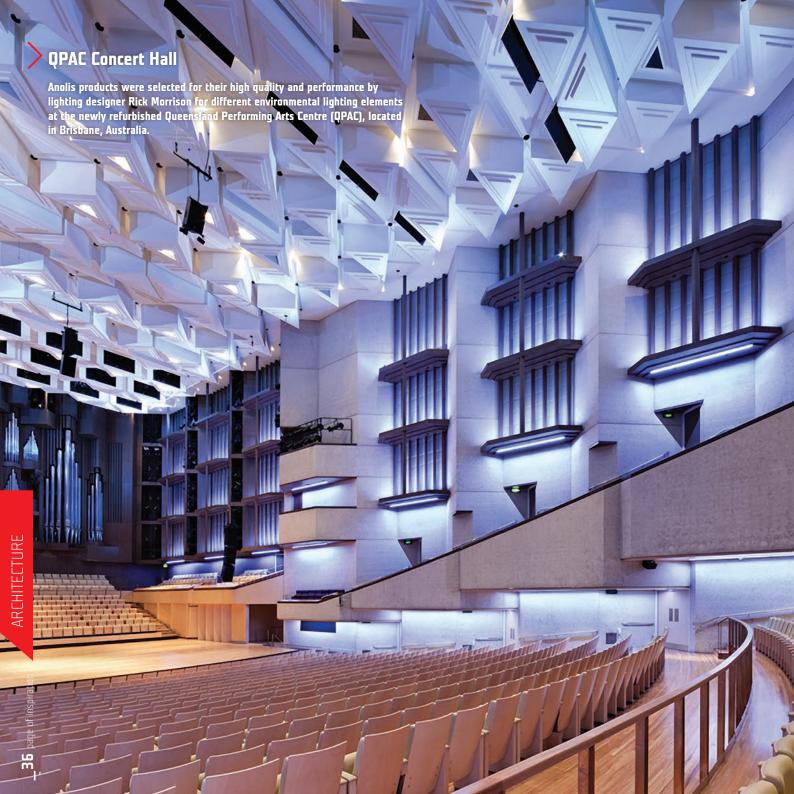

# Brisbane Botanic Gardens Mt Coot-tha Anolis ArcSource™ Outdoor 48MC fixtures were used to bring the Brisbane Botanic Gardens at Mt Coot-tha to life after dusk. Illuminating the main pavilion and an exposition inside through the triangularly shaped glass windows; the gardens can be seen now from miles away during late hours and have become an icon of the Mt Coot-tha. ARCHITECTURE

5x ArcSource™ Outdoor 48MC 1x ArcControl™ 128

► Brisbane, Australia

Photo credit: ULA Group

24x ArcPad™ Xtreme

► London, The United Kingdom

over 3,000 ArcDot™

► Perth, Australia

Photo credit: Martin Pot