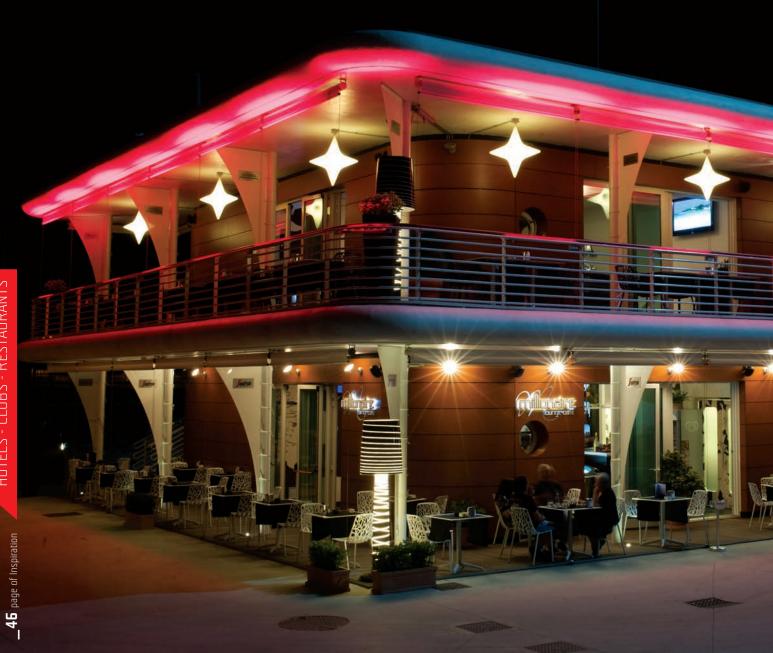

# Millionaire Lounge Cafe

A stunning Anolis architectural lighting scheme has been installed at the Millionaire Lounge Cafe, a trendy new venue in the popular seaside resort of Cattolica. The attractive double decked building is stylishly illuminated by Anolis fixtures programmed into an attractive blue colour keeping it in harmony with the ocean.

12x ArcLine™ Optic Outdoor 36 RGB 25x6 3x ArcPower™ 144 1x ArcLine™ Optic Outdoor 18 RGB 25x6 1x ArcPower™ 36

1x CyberCue™

► Rimini, Italy

137x ArcDot™

Photo credit: ULA Group

Indoor 16x ArcPad™ 94 EPS RGBCW 44° Outdoor 8x ArcPad™ Xtreme RGBCW 14°x 26°