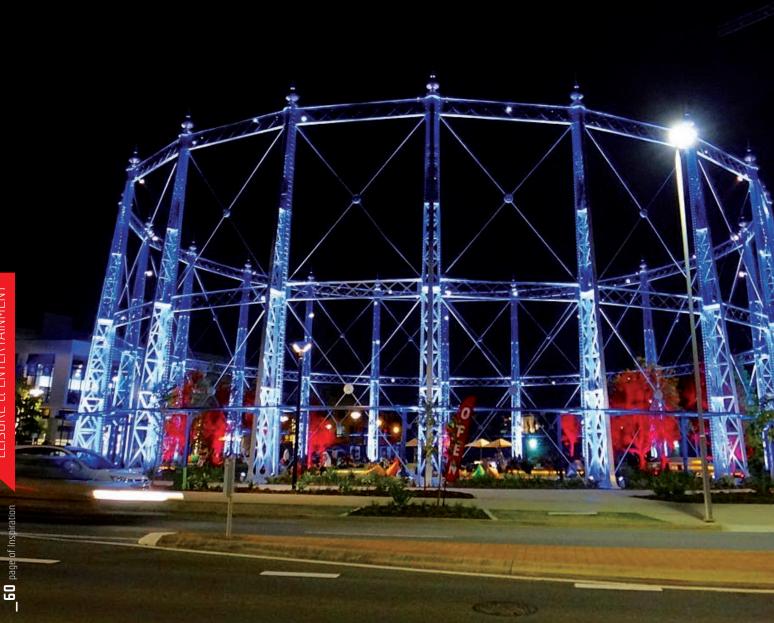

# Gasworks Plaza

The newly launched Gasworks Plaza element of this project stands below the superstructure of the former gas storage ring, which still majestically towers above the land below... and has now been illuminated with over 500 Anolis LED lighting fixtures.

500x ArcDot™ 60x ArcSource™ 96

► Brisbane, Australia