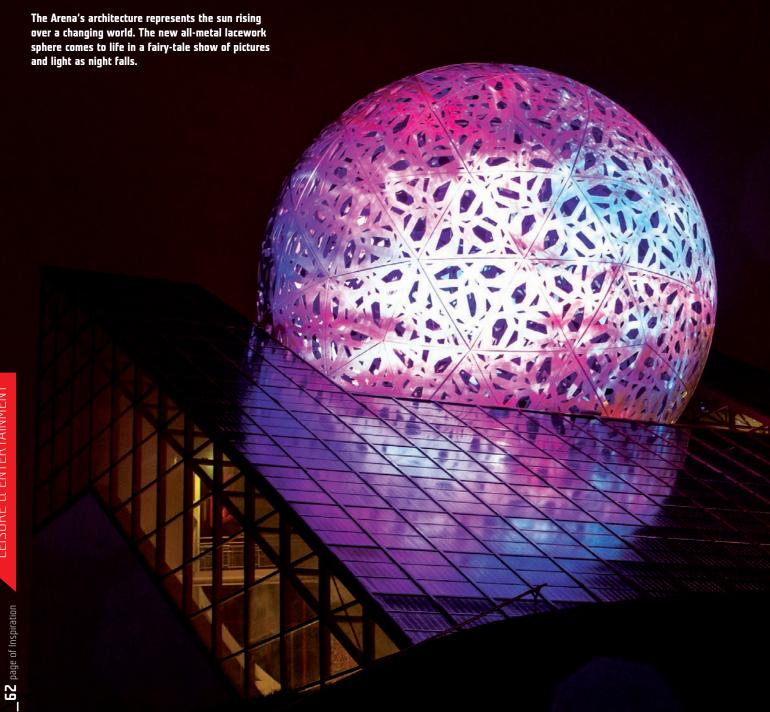

rcSource™ 96



► Johannesburg, South Africa









400x ArcLinks™ 5x ArcPower™ 16x12 4x ArcPower™ 144



► Johannesburg, South Africa







Water Slide Melbourne - the first Anolis ArcDots installation Almost 300 pcs of Anolis ArcDot™ LED pixels have been installed to light the façade of the landmark waterslide at Noble Park Aquatic Centre (NPAC) in Melbourne, Australia. \_58 page of Inspiration

296x ArcDot™



► Melbourne, Australia







# Gasworks Plaza

The newly launched Gasworks Plaza element of this project stands below the superstructure of the former gas storage ring, which still majestically towers above the land below... and has now been illuminated with over 500 Anolis LED lighting fixtures.



500x ArcDot™ 60x ArcSource™ 96



► Brisbane, Australia







# Futuroscope



26x ArcPad™ 94 Integral



► Chasseneuil-du-Poitou, France









Over 400 pieces ArcSource™ 96 RGBW



Singapore







Photo credit: Lukáš Pelech





# **02** Guildhall

ArcSource™ 96 Integral fixtures have been installed behind glass panels in the roof area at the front of the Guildhall to illuminate the space behind the vertical columns. Others were used to wash the sides of the building and roof apex along with two ArcPad™ 94 EPS fixtures to illuminate the O2 signage. Anolis was chosen for their reliability and lumen output along with their precise optics for greater control. O2 Guildhall Southampton is host to many high profile events and ability to offer a custom colour wash enables them to add to stand out.



22x ArcSource™ 96 Integral 2x ArcPad™ 94 EPS



► Southampton, The