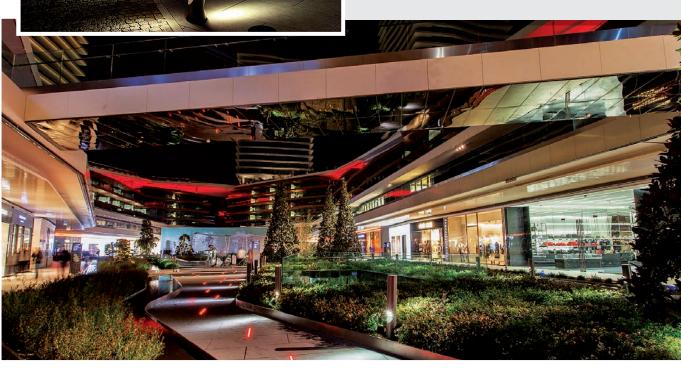

# The Khan Shatyr Entertainment Center

The Highest peak on the skyline of Astana, is a civic focal point for the capital of Kazakhstan and it is a delighting and attractive space with its entertainment areas. The lighting concept is based on differentiating spaces from each other and defining zones. Each zone concerning games and attractions with various themes were focused individually. Contrasts in brightness andcolor changing lighting effects accentuate eye-catching features of the architecture.