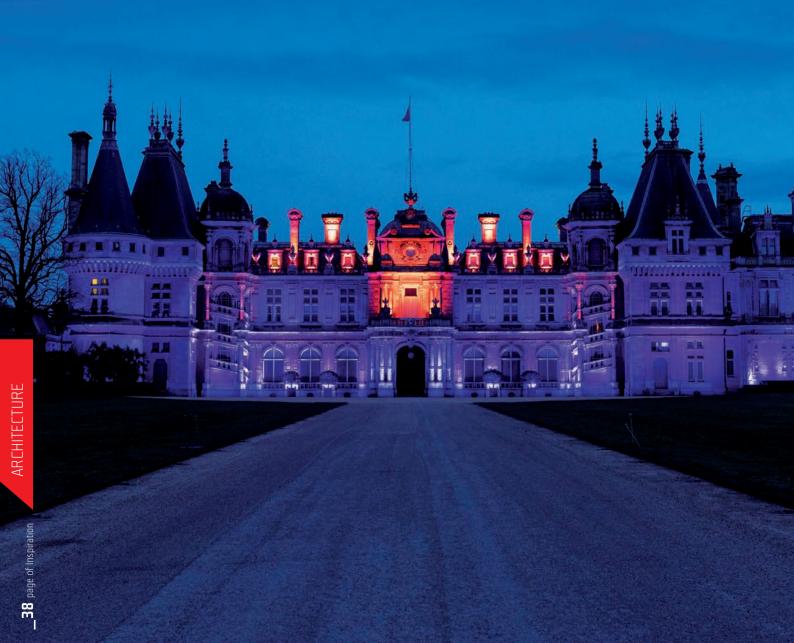

# **Waddesdon Manor**

Patrick Woodroffe & Adam Bassett of Woodroffe Bassett Design have created a spectacular lighting scheme at Waddersdon Manor. The purpose of the scheme is to not only to illuminate this iconic building but also to produce custom son-et-lumiéres for particular special occasions. The lighting scheme extends beyond the confines of the Manor, and introduces light into some of the surrounding landscaping and the routes that lead to the building.

30x ArcSource™ Inground 24MC Integral 18x ArcPad™ 94 4x ArcPad™ Extreme 8x ArcSource™ 96 10x ArcPad™ 48 Integral 6x ArcLine™ Outdoor Optic 20MC

Buckinghamshire, The United Kingdom