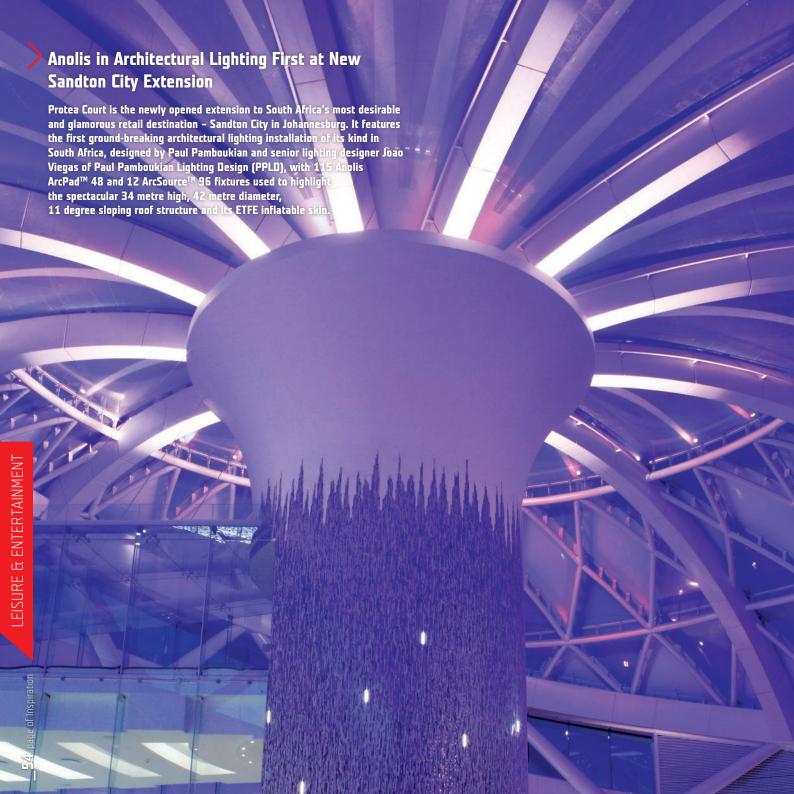

► Ostrava, Czech Republic

115x ArcPad™ 48 12x ArcSource™ 96

► Johannesburg, South Africa

400x ArcLinks™ 5x ArcPower™ 16x12 4x ArcPower™ 144

► Johannesburg, South Africa

Water Slide Melbourne - the first Anolis ArcDots installation Almost 300 pcs of Anolis ArcDot™ LED pixels have been installed to light the façade of the landmark waterslide at Noble Park Aquatic Centre (NPAC) in Melbourne, Australia. \_58 page of Inspiration