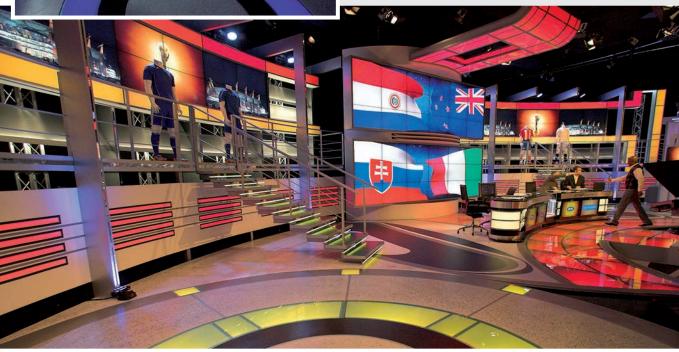

► Ostrava, Czech Republic

115x ArcPad™ 48 12x ArcSource™ 96

► Johannesburg, South Africa

400x ArcLinks™ 5x ArcPower™ 16x12 4x ArcPower™ 144

► Johannesburg, South Africa

Water Slide Melbourne - the first Anolis ArcDots installation Almost 300 pcs of Anolis ArcDot™ LED pixels have been installed to light the façade of the landmark waterslide at Noble Park Aquatic Centre (NPAC) in Melbourne, Australia. \_58 page of Inspiration