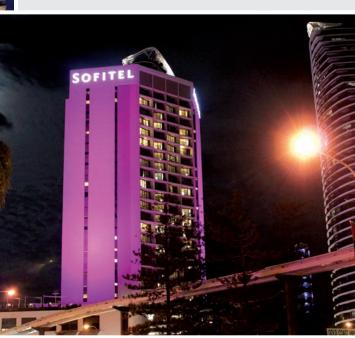

# **Anolis Makes Impact At Sofitel Gold Coast**

Anolis ArcPad™ Xtreme LED floods have been specified for a high impact lighting installation illuminating the exterior of the Sofitel Hotel, Gold Coast Broadbeach, Australia. Sofitel is the premium brand properties of international hotel conglomerate, Accor.

2x ArcPad™ Xtreme

► Broadbeach, Australia

SOFITEL

8x ArcLine™ Outdoor Optic 36 WW 8x ArcLine™ 18 RGB 6x ArcPad™ 48 6x ArcLine™ Outdoor Optic 18 WW 5x ArcLine™ 36 WW

► Hutisko Solanec, Czech Republic