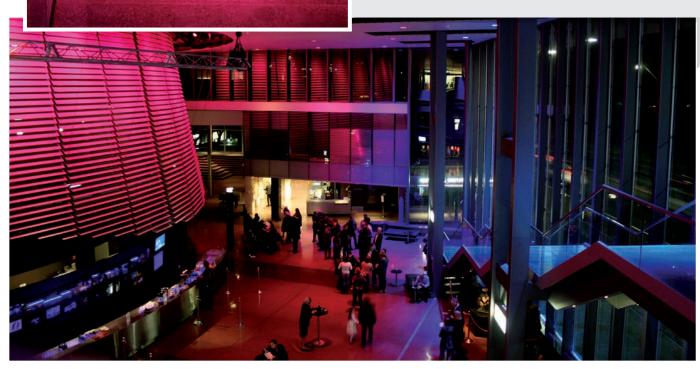

# **02** Guildhall

ArcSource™ 96 Integral fixtures have been installed behind glass panels in the roof area at the front of the Guildhall to illuminate the space behind the vertical columns. Others were used to wash the sides of the building and roof apex along with two ArcPad™ 94 EPS fixtures to illuminate the O2 signage. Anolis was chosen for their reliability and lumen output along with their precise optics for greater control. O2 Guildhall Southampton is host to many high profile events and ability to offer a custom colour wash enables them to add to stand out.

22x ArcSource™ 96 Integral 2x ArcPad™ 94 EPS

► Southampton, The United Kingdom

Photo credit: Simon Williams / Live Nation (OZ Guildhall Southampton)

ArcLine™ 12, 24, 36 ArcSource™ Wall 3 ArcSource™ TwinWall 3