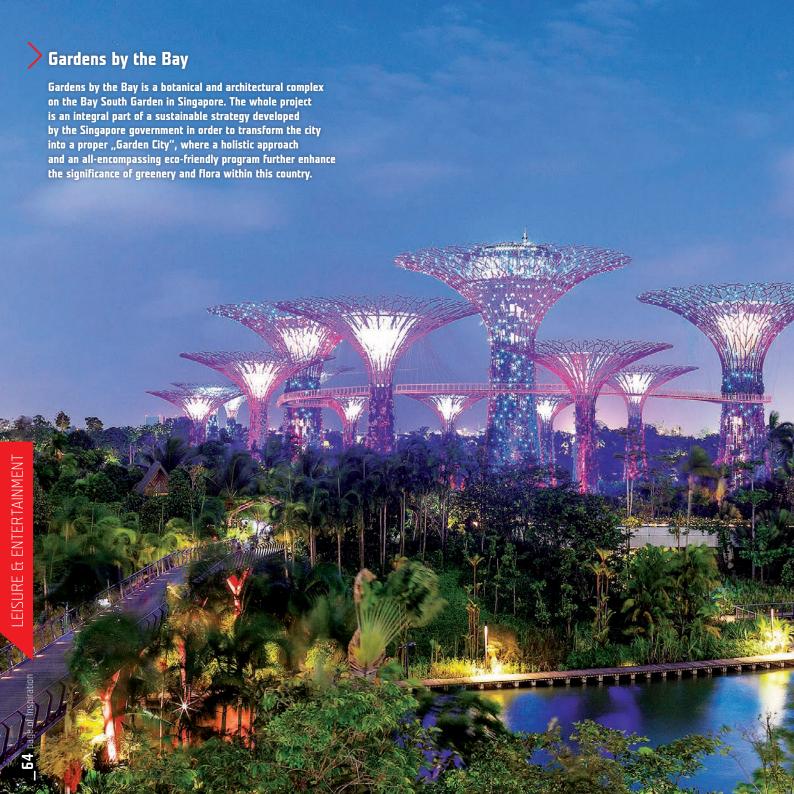

5x ArcPower™ 16x12 4x ArcPower™ 144



► Johannesburg, South Africa







Water Slide Melbourne - the first Anolis ArcDots installation Almost 300 pcs of Anolis ArcDot™ LED pixels have been installed to light the façade of the landmark waterslide at Noble Park Aquatic Centre (NPAC) in Melbourne, Australia. \_58 page of Inspiration

296x ArcDot™



► Melbourne, Australia







# Gasworks Plaza

The newly launched Gasworks Plaza element of this project stands below the superstructure of the former gas storage ring, which still majestically towers above the land below... and has now been illuminated with over 500 Anolis LED lighting fixtures.



500x ArcDot™ 60x ArcSource™ 96



► Brisbane, Australia







# Futuroscope



26x ArcPad™ 94 Integral



► Chasseneuil-du-Poitou, France









Over 400 pieces ArcSource™ 96 RGBW



Singapore







Photo credit: Lukáš Pelech





# **02** Guildhall

ArcSource™ 96 Integral fixtures have been installed behind glass panels in the roof area at the front of the Guildhall to illuminate the space behind the vertical columns. Others were used to wash the sides of the building and roof apex along with two ArcPad™ 94 EPS fixtures to illuminate the O2 signage. Anolis was chosen for their reliability and lumen output along with their precise optics for greater control. O2 Guildhall Southampton is host to many high profile events and ability to offer a custom colour wash enables them to add to stand out.



22x ArcSource™ 96 Integral 2x ArcPad™ 94 EPS



► Southampton, The United Kingdom







Photo credit: Simon Williams / Live Nation (OZ