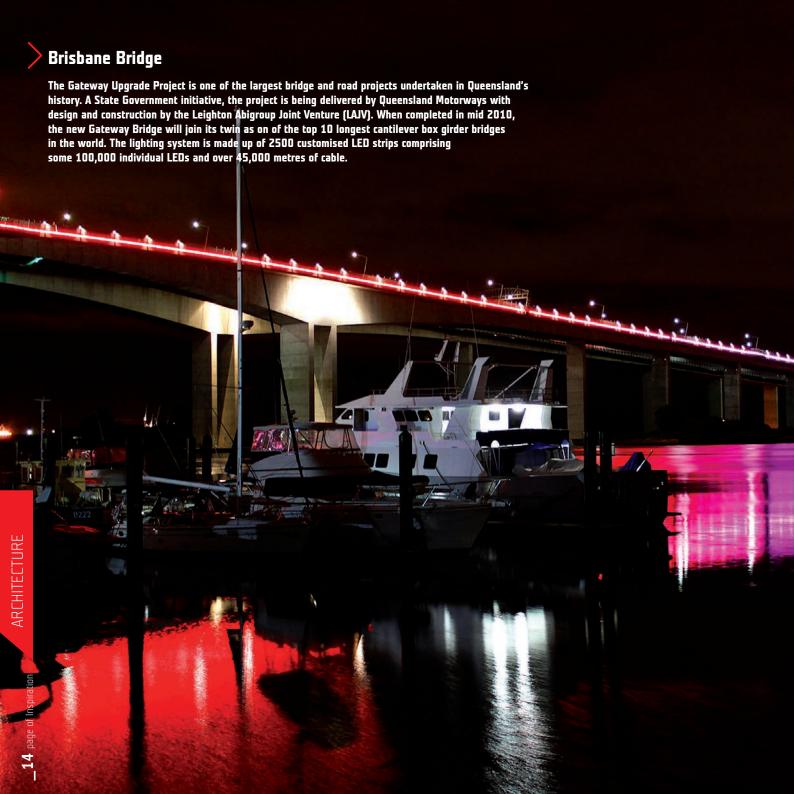

Brisbane Botanic Gardens at Mt Coot-tha to life after dusk. Illuminating the main pavilion and an exposition inside through the triangularly shaped glass windows; the gardens can be seen now from miles away during late hours and have become an icon of the Mt Coot-tha. ARCHITECTURE

5x ArcSource™ Outdoor 48MC 1x ArcControl™ 128



► Brisbane, Australia







Photo credit: ULA Group



24x ArcPad™ Xtreme



► London, The United Kingdom









over 3,000 ArcDot™



► Perth, Australia







Photo credit: Martin Pot



900x ArcLine™ Optic 36 RGBW 114x ArcPower™ 384 Rack-Mount 70x ArcSource™ Inground 24 RGBW 22x ArcSource™ 24MC Integral 40x ArcLine™ Outdoor Optic POB 27









Photo credit: DWR & Peter Hassall



2x ArcPad™ 48



► Canberra, Australia









Photo credit: Martin Ollman



Over 100,000 LEDs, custom ArcLine™ products



► Brisbane, Australia







Photo credit: ULA Group



32x ArcLine™ Outdoor Optic 80MC 24x ArcPad™ Xtreme 18x ArcSource™ 96 Integral 8x ArcPower™ 384 Rackmount 6x ArcPad™ 48 Integral











15 x ArcPad™ 48 RGBCW



► London, The United Kingdom









78x ArcSource™ 96



► Melbourne, Australia









# The Khan Shatyr Entertainment Center

The Highest peak on the skyline of Astana, is a civic focal point for the capital of Kazakhstan and it is a delighting and attractive space with its entertainment areas. The lighting concept is based on differentiating spaces from each other and defining zones. Each zone concerning games and attractions with various themes were focused individually. Contrasts in brightness andcolor changing lighti