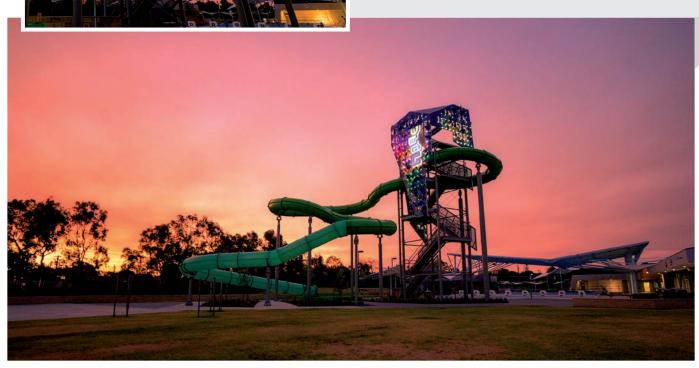

► Ostrava, Czech Republic

115x ArcPad™ 48 12x ArcSource™ 96

► Johannesburg, South Africa

400x ArcLinks™ 5x ArcPower™ 16x12 4x ArcPower™ 144

► Johannesburg, South Africa

Water Slide Melbourne - the first Anolis ArcDots installation Almost 300 pcs of Anolis ArcDot™ LED pixels have been installed to light the façade of the landmark waterslide at Noble Park Aquatic Centre (NPAC) in Melbourne, Australia. \_58 page of Inspiration

296x ArcDot™

► Melbourne, Australia