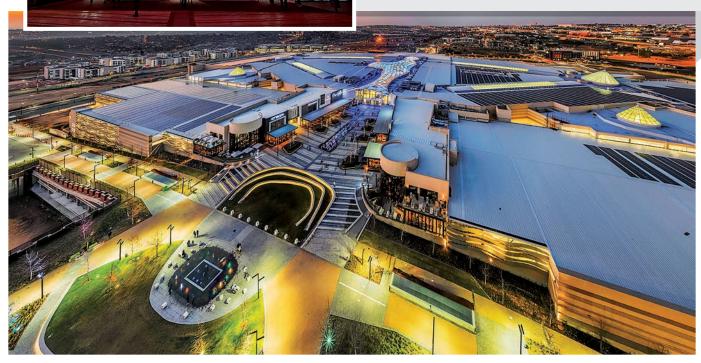

► Ostrava, Czech Republic

115x ArcPad™ 48 12x ArcSource™ 96

► Johannesburg, South Africa

400x ArcLinks™ 5x ArcPower™ 16x12 4x ArcPower™ 144

► Johannesburg, South Africa

Water Slide Melbourne - the first Anolis ArcDots installation Almost 300 pcs of Anolis ArcDot™ LED pixels have been installed to light the façade of the landmark waterslide at Noble Park Aquatic Centre (NPAC) in Melbourne, Australia. \_58 page of Inspiration