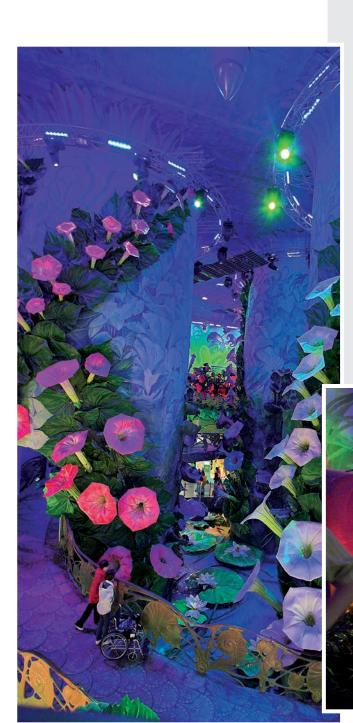

the front of the Guildhall to illuminate the space behind the vertical columns. Others were used to wash the sides of the building and roof apex along with two ArcPad™ 94 EPS fixtures to illuminate the O2 signage. Anolis was chosen for their reliability and lumen output along with their precise optics for greater control. O2 Guildhall Southampton is host to many high profile events and ability to offer a custom colour wash enables them to add to stand out.



22x ArcSource™ 96 Integral 2x ArcPad™ 94 EPS



► Southampton, The United Kingdom







Photo credit: Simon Williams / Live Nation (OZ Guildhall Southampton)



ArcLine™ 12, 24, 36 ArcSource™ Wall 3 ArcSource™ TwinWall 3



► Brühl, Germany









26x Custom ArcSource™ 48MC



► Sydney, Australia







Photo credit: ULA Group





121x ArcPower™ 72/K2 90x ArcLine™ Outdoor Optic 36/K2 RGB 25°x 6° 86x ArcLine™ Outdoor Optic 36/K2 RGB 25° 62x ArcLine™ Outdoor Optic 18 RGB 25°x 6° 50x ArcPad™ 48 RGBWW 45° 43x ArcLine™ Outdoor Optic 18/K2 RGB 25° 40x ArcSource™ Outdoor 6 RGB 25° 30x ArcLink™ Optic 3 RGB 25°x 6° 27x ArcSource™ Outdoor 36 RGB 38° 25x ArcLink™ 3 RGB LED 170 degrees 18x ArcPower™ 384 Rack-Mount

► Shanghai (World Expo), China







# ((<u>(</u>)))

# **ANOLIS FIXTURES:**

65x ArcLine™ Optic 18 RGB 8x ArcPower™ 144 3x ArcLine™ Optic 12 RGB 2x ArcPower™ 36 1x ArcLine™ Optic 6 RGB



► Florida, USA







# Content:

Architecture page 2-39

Hotels - Clubs - Restaurants page 40-49

Leisure & Entertainment page 50-65

Venue page 66-77



# Notes:

| <br> | <br> |  |
|------|------|--|
| <br> | <br> |  |

# Not