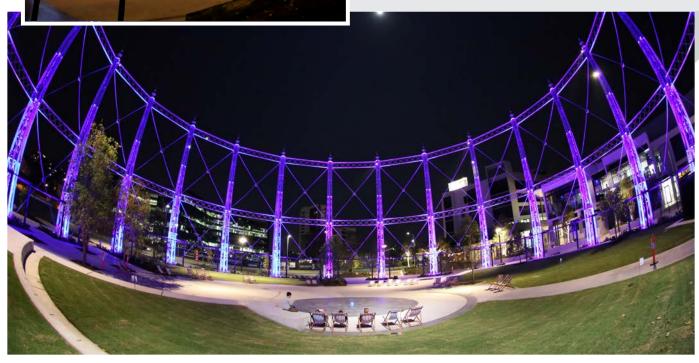

# Gasworks Plaza

The newly launched Gasworks Plaza element of this project stands below the superstructure of the former gas storage ring, which still majestically towers above the land below... and has now been illuminated with over 500 Anolis LED lighting fixtures.

500x ArcDot™ 60x ArcSource™ 96

► Brisbane, Australia