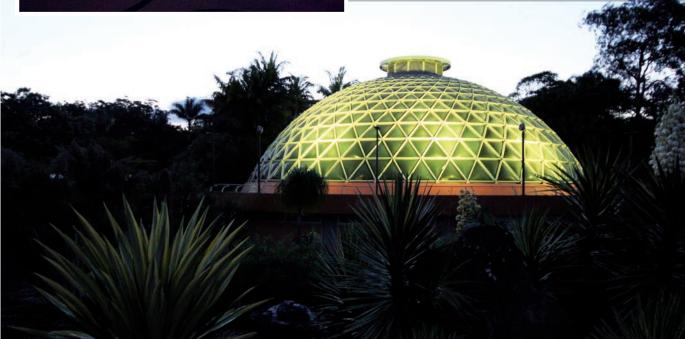

# Brisbane Botanic Gardens Mt Coot-tha Anolis ArcSource™ Outdoor 48MC fixtures were used to bring the Brisbane Botanic Gardens at Mt Coot-tha to life after dusk. Illuminating the main pavilion and an exposition inside through the triangularly shaped glass windows; the gardens can be seen now from miles away during late hours and have become an icon of the Mt Coot-tha. ARCHITECTURE

5x ArcSource™ Outdoor 48MC 1x ArcControl™ 128

► Brisbane, Australia

Photo credit: ULA Group

24x ArcPad™ Xtreme

► London, The United Kingdom

over 3,000 ArcDot™

► Perth, Australia

Photo credit: Martin Pot