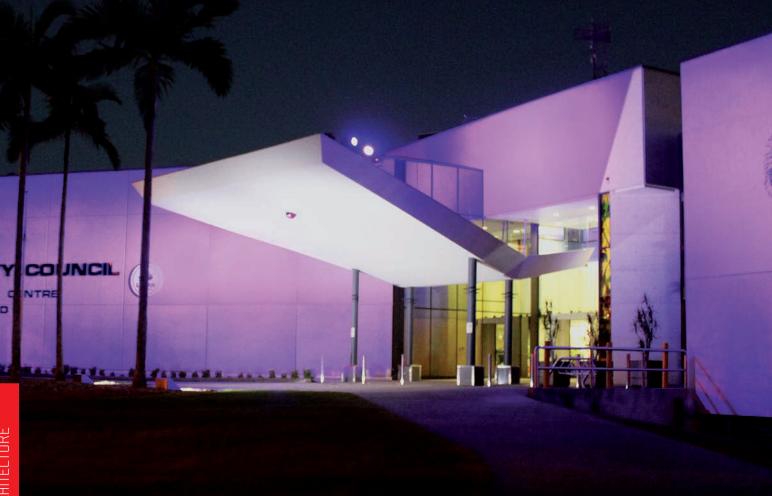

# Logan City Council

Anolis ArcPad™ 48 RGBW Integrals housed in custom enclosures illuminate Logan City Council Buildings.

8x ArcSource™ 96 2x ArcPad™ 48 Integral

► Logan, Queensland, Australia

50x ArcLine™ 36 Optic 17x ArcPad™ Xtreme 14x ArcPower™ 360 8x ArcPad™ 96 Integral 1x ArcPower™ 144 1x ArcPower™ 36

► Brisbane, Australia

20x ArcLine™ Outdoor Optic 40MC, 27° 4x ArcPad™ Xtreme 10° RGBW 2x ArcPower™ 360

180x ArcPad™ 48 Integral

20x ArcLine™ Outdoor Optic 40MC 11x ArcPad™ Xtreme 10x ArcSource™ 96 Integral 4x ArcSource<sup>™</sup> 48 Integral 4x ArcLine™ 40MC