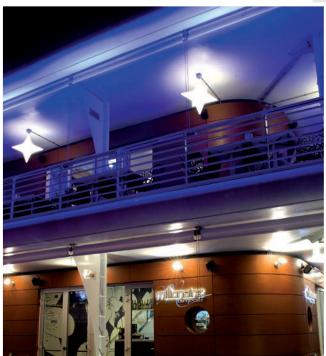

# Millionaire Lounge Cafe

A stunning Anolis architectural lighting scheme has been installed at the Millionaire Lounge Cafe, a trendy new venue in the popular seaside resort of Cattolica. The attractive double decked building is stylishly illuminated by Anolis fixtures programmed into an attractive blue colour keeping it in harmony with the ocean.

12x ArcLine™ Optic Outdoor 36 RGB 25x6 3x ArcPower™ 144 1x ArcLine™ Optic Outdoor 18 RGB 25x6 1x ArcPower™ 36

1x CyberCue™

► Rimini, Italy

137x ArcDot™

Photo credit: ULA Group

Indoor 16x ArcPad™ 94 EPS RGBCW 44° Outdoor 8x ArcPad™ Xtreme RGBCW 14°x 26°