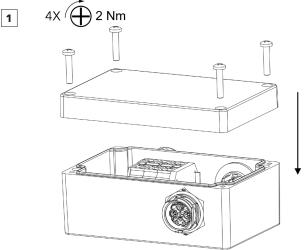

ble connections.

### 2 Cable gland installation

1

Put Power cable through cable gland M20x1.5 and connect into connection terminal. Assemble cable gland as shown below. Use wrench size 24 for cable gland M20x1.5



We recommend to apply an adequate layer of the paste LOCTITE 5331 on the plastic holder of the cable gland before inserting in into the body of the gland and an adequate layer of the paste LOCTITE 577 on the thread of the gland body.

Failure to properly install cable glands will result in failure of the water tight seal!

ROBE lighting s. r. o. | Palackeho 416 | 757 01 Valasske Mezirici | Czech Republic | Tel.: +420 571 500 | Fax.: +420 571 751 515 | E-mail: info@anolis.eu

Brown

Black

Core (EU)

Core (US)



#### STEP 3.B CONNECTION TO EMINERE



Input - panel connector



Ground Live Neutral

Output - panel connector

2



Install top cover.

Cable connection.

3

Before applying the torque, make sure the thread is clean and functional.



#### from Eminere $\longrightarrow$ Booster box $\longrightarrow$ to Eminere (IN OUT)Power IN $\longrightarrow$ (IN ) (IN )(I

#### EXAMPLE:

E-Box Daisy, power supply= 230V, Total cable length=70m, Standard mode, type of Eminere: Eminere 2 The Booster box has to be connected after every 40th Eminere 2 (fixture 45 and fixture 90 from 94 fixtures). For more details see the Eminere user manual.



ROBE lighting s. r. o. | Palackeho 416 | 757 01 Valasske Mezirici | Czech Republic | Tel.: +420 571 500 | Fax.: +420 571 751 515 | E-mail: info@anolis.eu