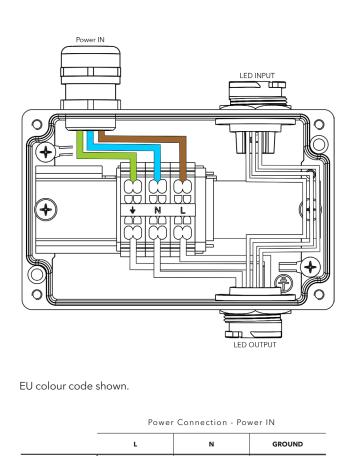

#### STEP 3.A CONNECTION TO POWER

Blue

White

Green/Yellow

Green

Strip these lengths for cable connections.

Brown

Black

Core (EU)

Core (US)