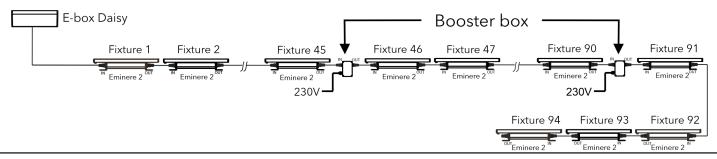

#### EXAMPLE:

E-Box Daisy, power supply= 230V, Total cable length=70m, Standard mode, type of Eminere: Eminere 2 The Booster box has to be connected after every 40th Eminere 2 (fixture 45 and fixture 90 from 94 fixtures). For more details see the Eminere user manual.