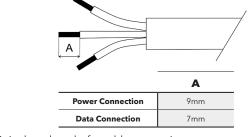

#### STEP 3.A CONNECTION TO POWER

Blue

White

Green/Yellow

Green

Strip these lengths for cable connections.