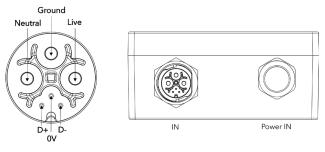

#### STEP 3.B CONNECTION TO EMINERE

Input - panel connector

Ground Live Neutral

Output - panel connector

2

Install top cover.

Cable connection.

3