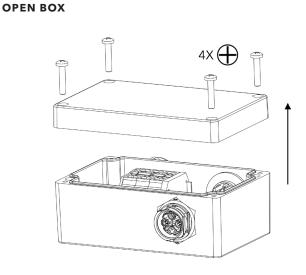

# **BOOSTER BOX**<sup>™</sup>

## INSTALLATION INSTRUCTIONS



Use fasteners that are apporopriate for use with

your mounting surface.



**STEP 1** 

Fixture must be installed by a qualified electrican in accordance with all national and local electrical and construction codes and regulations.



Ø4,6

#### STEP 2 INSTALL HOUSING

A

C



Uncover Booster Box.



#### STEP 3.A CONNECTION TO POWER



Blue

White

Green/Yellow

Green



Strip these lengths for cable connections.

### 2 Cable gland installation

1

Put Power cable through cable gland M20x1.5 and connect into connection terminal. Assemble cable gland as shown below. Use wrench size 24 for cable gland M20x1.5



We recommend to apply an adequate layer of the paste LOCTITE 5331 on the plastic holder of the cable gland before inserting in into the body of the gland and an adequate layer of the paste LOCTITE 577 on the thread of the gland body.

Failure to properly install cable glands will result in failure of the water tight seal!

ROBE lighting s. r. o. | Palackeho 416 | 757 01 Valasske Mezirici | Czech Republic | Tel.: +420 571 500 | Fax.: +420 571 751 515 | E