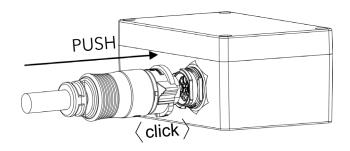

### 2 Cable gland installation

1

Put Power cable through cable gland M20x1.5 and connect into connection terminal. Assemble cable gland as shown below. Use wrench size 24 for cable gland M20x1.5

We recommend to apply an adequate layer of the paste LOCTITE 5331 on the plastic holder of the cable gland before inserting in into the body of the gland and an adequate layer of the paste LOCTITE 577 on the thread of the gland body.

Failure to properly install cable glands will result in failure of the water tight seal!

ROBE lighting s. r. o. | Palackeho 416 | 757 01 Valasske Mezirici | Czech Republic | Tel.: +420 571 500 | Fax.: +420 571 751 515 | E-mail: info@anolis.eu