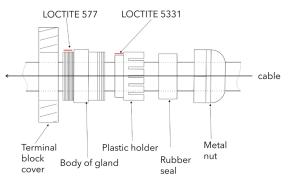

### 2 Cable gland installation

1

Put Power cable through cable gland M20x1.5 and connect into connection terminal. Assemble cable gland as shown below. Use wrench size 24 for cable gland M20x1.5

We recommend to apply an adequate layer of the paste LOCTITE 5331 on the plastic holder of the cable gland before inserting in into the body of the gland and an adequate layer of the paste LOCTITE 577 on the thread of the gland body.

Before applying the torque, make sure the thread is clean and functional.