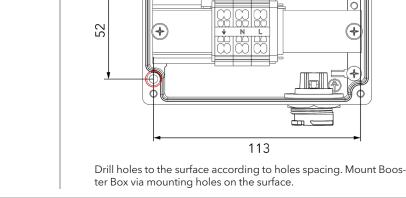

# **BOOSTER BOX**<sup>™</sup>

## INSTALLATION INSTRUCTIONS



Use fasteners that are apporopriate for use with

your mounting surface.



**STEP 1** 

Fixture must be installed by a qualified electrican in accordance with all national and local electrical and construction codes and regulations.



Ø4,6

#### STEP 2 INSTALL HOUSING

A

C



Uncover Booster Box.



#### STEP 3.A CONNECTION TO POWER



Blue

White

Green/Yellow

Green



Strip these lengths for cable connections.

### 2 Cable gland installation

1

Put Power cable through cable gland M20x1.5 and connect into connection terminal. Assemble cable gland as shown below. Use wrench size 24 for cable gland M20x1.5



We recommend to apply an adequate layer of the paste LOCTITE 5331 on the plastic holder of the cable gland before inserting in into the body of the gland and an adequate layer of the paste LOCTITE 577 on the thread of the gland body.

Failure to properly install cable glands will result in failure of the water tight seal!

ROBE lighting s. r. o. | Palackeho 416 | 757 01 Valasske Mezirici | Czech Republic | Tel.: +420 571 500 | Fax.: +420 571 751 515 | E-mail: info@anolis.eu

B