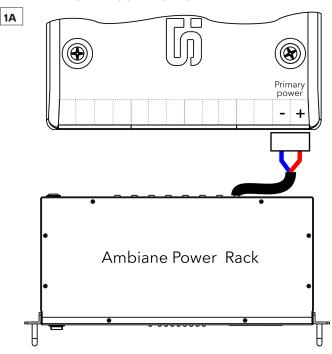

Install terminal block on power cable (from Ambiane Power Rack or Ambiane Power AP) and connect it to the Primary power connection of Ambiane AP's control unit.

ROBE lighting s. r. o. | Palackeho 416 | 757 01 Valasske Mezirici | Czech Republic | Tel.: +420 571 751 500 | E-mail: info@anolis.eu | www.anolislighting.com