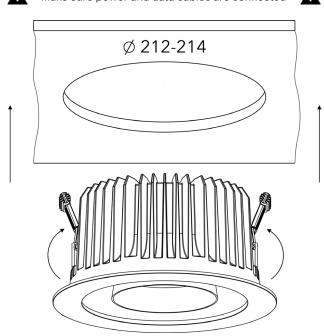

The unit must be installed by a qualified electrician in accordance with all national and local electrical and construction codes and regulations.

STEP 1.A
CEILING OPENING - STANDARD MOUNTING HOLE

Prepare mounting hole with diameter between 212-214 mm.