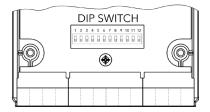

#### STEP 5 DIP SWITCH

Unscrew 2 screws on the control unit and remove plastic co-

Set the DIP switches to positions according to your operation mode. The fixture can be controlled by DMX or DALI (switch 11 in OFF position).