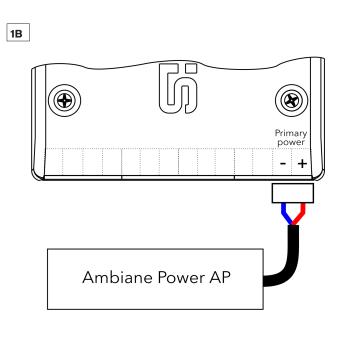

Install terminal block on power cable (from Ambiane Power Rack or Ambiane Power AP) and connect it to the Primary power connection of Ambiane AP's control unit.

ROBE lighting s. r. o. | Palackeho 416 | 757 01 Valasske Mezirici | Czech Republic | Tel.: +420 571 751 500 | E-mail: info@anolis.eu | www.anolislighting.com