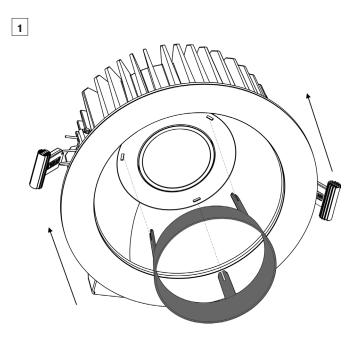

#### STEP 6.A LUMINAIRE INSTALLATION

Make sure power and data cables are connected

Lift up spring clips on both sides, insert luminaire into ceiling opening and release spring clips to hold lumaire in place.

Lift up springs on both sides, insert luminaire into ceiling opening and release springs to hold luminaire in place.