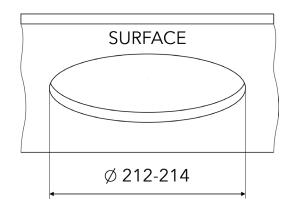

The unit must be installed by a qualified electrician in accordance with all national and local electrical and construction codes and regulations.

STEP 1.A
CEILING OPENING - STANDARD MOUNTING HOLE

Prepare mounting hole with diameter between 212-214 mm.