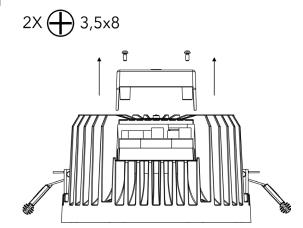

#### STEP 5 DIP SWITCH

Unscrew 2 screws on the control unit and remove plastic co-

Set the DIP switches to positions according to your operation mode. The fixture can be controlled by DMX or DALI (switch 11 in OFF position).