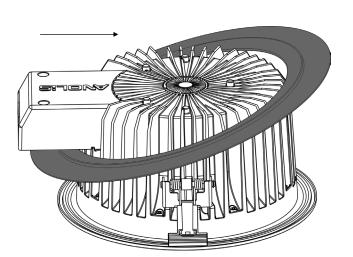

#### STEP 6.A LUMINAIRE INSTALLATION

Make sure power and data cables are connected

Lift up spring clips on both sides, insert luminaire into ceiling opening and release spring clips to hold lumaire in place.