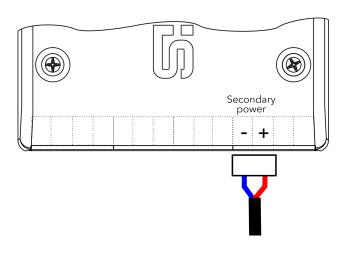

## STEP 4 SECONDARY POWER CONNECTION 48V

Install terminal block on power cable for secondary power and connect it to the Secondary power connection of Ambiane AP's control unit.