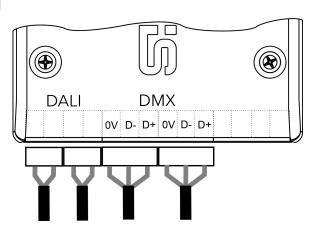

### **AMBIANE AP**

STEP 3
DATA CONNECTION (DMX OR DALI)

1

Install terminal blocks on DMX or DALI cables and connect them to the control unit.

| DMX CONNECTION |        |        |
|----------------|--------|--------|
| ov             | D-     | D+     |
| Data Ground    | Data - | Data + |