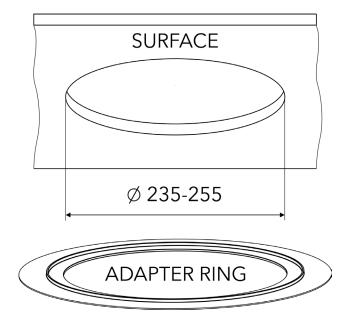

STEP 1.B
CEILING OPENING -WITH ADAPTER RING

Use of the Adapter ring is recommended in case of a bigger ceiling opening. See step 6.B before connecting power and data cables.

STEP 2
PRIMARY POWER CONNECTION