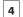

#### STEP 6.A LUMINAIRE INSTALLATION

Make sure power and data cables are connected

Lift up spring clips on both sides, insert luminaire into ceiling opening and release spring clips to hold lumaire in place.

Lift up springs on both sides, insert luminaire into ceiling opening and release springs to hold luminaire in place.