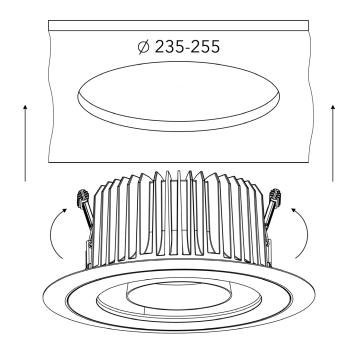

The unit must be installed by a qualified electrician in accordance with all national and local electrical and construction codes and regulations.

STEP 1.A
CEILING OPENING - STANDARD MOUNTING HOLE

Prepare mounting hole with diameter between 212-214 mm.

STEP 1.B
CEILING OPENING -WITH ADAPTER RING

Use of the Adapter ring is recommended in case of a bigger ceiling opening. See step 6.B before connecting power and data cables.

STEP 2
PRIMARY POWER CONNECTION

#### STEP 6.A LUMINAIRE INSTALLATION

Make sure power and data cables are connected

Lift up spring clips on both sides, insert luminaire into ceiling opening and release spring clips to hold lumaire in place.

Lift up springs on both sides, insert luminaire into ceiling opening and release springs to hold luminaire in place.