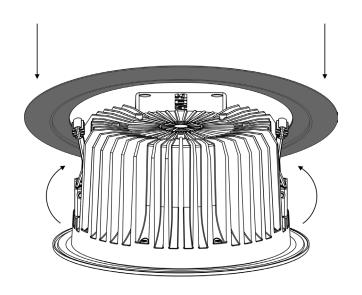

#### STEP 6.A LUMINAIRE INSTALLATION

Make sure power and data cables are connected

Lift up spring clips on both sides, insert luminaire into ceiling opening and release spring clips to hold lumaire in place.

Lift up springs on both sides, insert luminaire into ceiling opening and release springs to hold luminaire in place.