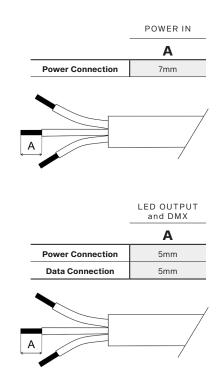

### INSTALLATION INSTRUCTIONS SUBDRIVE 4

# Anolis

Fixture must be installed by a qualified electrican in accordance with all national and local electrical and construction codes and regulations. This device falls under class one and must be grounded!



#### STEP 2 INSTALL HOUSING



Uncover SubDrive.

#### STEP 3 CONNECTION

1 Strip these lenghts for cable connections



## SubDrive via mounting holes to the surface.

2 Connection – colour coding

|           | Power Connection - Power IN |       |              |
|-----------|-----------------------------|-------|--------------|
|           | L                           | N     | GROUND       |
| Core (EU) | Brown                       | Blue  | Green/Yellow |
| Core (US) | Black                       | White | Green        |

#### DMX CONNECTION

| ov          | D-     | D+     |
|-------------|--------|--------|
| Data Ground | Data - | Data + |

#### Cable CE/US Leader - LED Output

| WIRE   | DATA AND POWER<br>CONNECTION |  |
|--------|------------------------------|--|
| Red    | +                            |  |
| Orange | Data                         |  |
| Blue   | -                            |