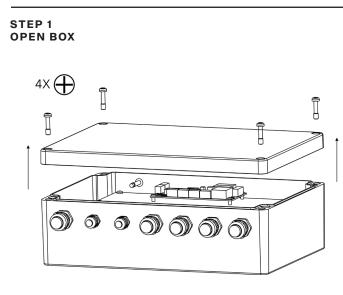

### INSTALLATION INSTRUCTIONS SUBDRIVE 4

# Anolis

Fixture must be installed by a qualified electrican in accordance with all national and local electrical and construction codes and regulations. This device falls under class one and must be grounded!



#### STEP 2 INSTALL HOUSING



Uncover SubDrive.

#### STEP 3 CONNECTION

1 Strip these lenghts for cable connections



## SubDrive via mounting holes to the surface.

2 Connection – colour coding

|           | Power Connection - Power IN |       |              |
|-----------|-----------------------------|-------|--------------|
|           | L                           | N     | GROUND       |
| Core (EU) | Brown                       | Blue  | Green/Yellow |
| Core (US) | Black                       | White | Green        |

#### DMX CONNECTION

| ov          | D-     | D+     |
|-------------|--------|--------|
| Data Ground | Data - | Data + |

#### Cable CE/US Leader - LED Output

| WIRE   | DATA AND POWER<br>CONNECTION |  |
|--------|------------------------------|--|
| Red    |