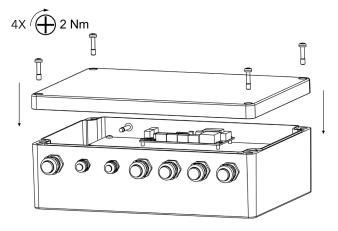

Failure to properly install cable glands will result in failure of the water tight seal!

STEP 5 CLOSE BOX

Install top cover making sure the gasket is in good condition and is positioned properly in the groove. Before applying the torque, make sure the thread is clean and functional.