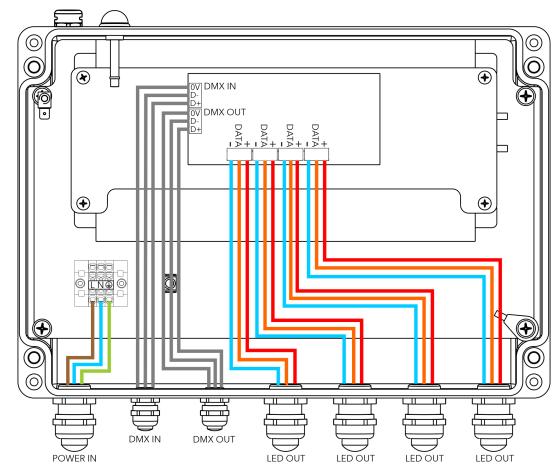

# **Anolis**<sup>e</sup>

3 Wiring connection

For Data and Power - EU color code shown

## SubDrive via mounting holes to the surface.

2 Connection – colour coding

|           | Power Connection - Power IN |       |              |
|-----------|-----------------------------|-------|--------------|
|           | L                           | N     | GROUND       |
| Core (EU) | Brown                       | Blue  | Green/Yellow |
| Core (US) | Black                       | White | Green        |

#### DMX CONNECTION

| ov          | D-     | D+     |
|-------------|--------|--------|
| Data Ground | Data - | Data + |

#### Cable CE/US Leader - LED Output

| WIRE   | DATA AND POWER<br>CONNECTION |  |
|--------|------------------------------|--|
| Red    | +                            |  |
| Orange | Data                         |  |
| Blue   | -                            |  |