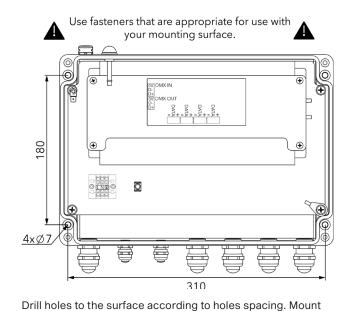

## SubDrive via mounting holes to the surface.

2 Connection – colour coding

|           | Power Connection - Power IN |       |              |
|-----------|-----------------------------|-------|--------------|
|           | L                           | N     | GROUND       |
| Core (EU) | Brown                       | Blue  | Green/Yellow |
| Core (US) | Black                       | White | Green        |