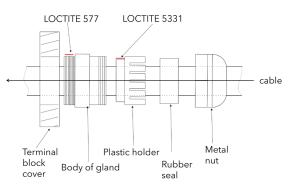

#### STEP 4 CABLE GLAND INSTALLATION

Use wrench size 24 for cable gland M20x1.5 Use wrench size 16 for cable gland M12x1.5

Install Cable glands individually!

We recommend to apply an adequate layer of the paste LOCTITE 5331 on the plastic holder of the cable gland before inserting in into the body of the gland and an adequate layer of the paste LOCTITE 577 on the thread of the gland body.