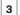

Drill the hole Ø8mm in the lower ceiling for the LED unit supply cable. If you wish to have the LED unit supply cable parallel with the hanging wire, the distance between the hanging wire and the LED unit supply cable should be 60mm.