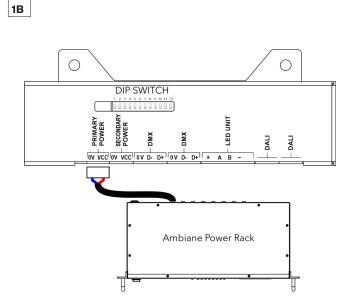

STEP 4 PRIMARY POWER CONNECTION

1A

Install terminal block to power cable (from Ambiane Power Rack or Ambiane Power XP) and connect it to Primary power socket of the control unit.