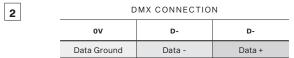

## STEP 6 DATA CABLES CONNECTION (DMX OR DALI)

Install terminal blocks on DMX or DALI cables and connect them to the control unit.

Set the DIP switches to positions according to your operation mode. The fixture can be controlled by DMX or DALI (switch 11 in OFF position).