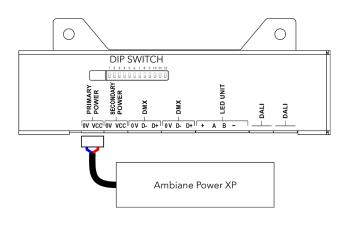

STEP 4 PRIMARY POWER CONNECTION

1A

Install terminal block to power cable (from Ambiane Power Rack or Ambiane Power XP) and connect it to Primary power socket of the control unit.