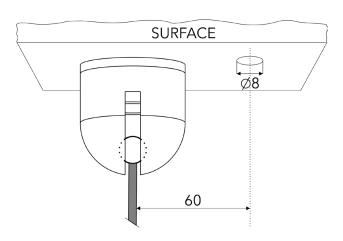

Strip these lengths of LED unit's cable for wiring connection.

Pull the LED unit's cable through prepared hole in the ceiling and secure it above ceiling. Install a terminal block on the cable and connect it to the control unit.