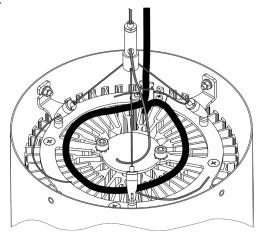

STEP 7
ADJUSTING THE HANGING WIRE LENGTH

Press down the pin on the wires connector for length adjustment.

Store an redundant cable as instructed on the picture above. Maximum of one full loop to prevent overheating.