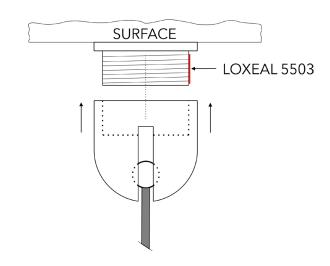

### MOUNTING TO LOWER CEILING

Use fasteners that are appropriate for use with your mounting surface.

Fasten the Ceiling Plate M6i to the lower ceiling with suitable fastener.

Screw the Spherical Cap (with the Hanging Wire) to the Ceiling Plate. Use of thread glue LOXEAL 5503 is recommended.