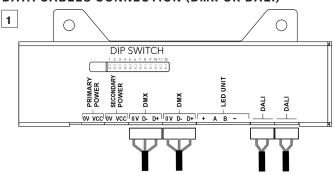

## STEP 6 DATA CABLES CONNECTION (DMX OR DALI)

Install terminal blocks on DMX or DALI cables and connect them to the control unit.

Set the DIP switches to positions according to your operation mode. The fixture can be controlled by DMX or DALI (switch 11 in OFF position).