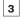

#### LED UNIT SUPPLY CABLE CONNECTION

Shorten power/data cable of LED unit to required length.

| LED Unit Connection |     |       |      |       |
|---------------------|-----|-------|------|-------|
| TERMINAL<br>BLOCK   | +   | А     | В    | -     |
| Colour of Wire      | Red | White | Blue | Black |

Strip these lengths of LED unit's cable for wiring connection.

Pull the LED unit's cable through prepared hole in the ceiling and secure it above ceiling. Install a terminal block on the cable and connect it to the control unit.