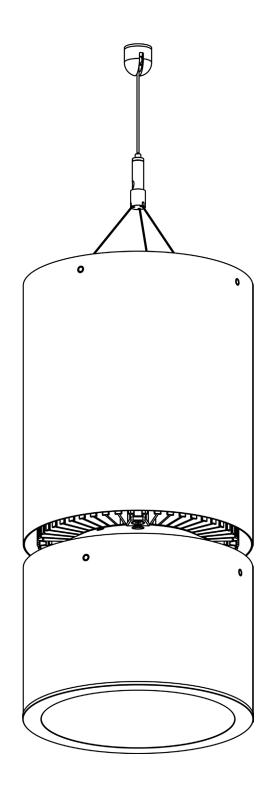

STEP 7
ADJUSTING THE HANGING WIRE LENGTH

Press down the pin on the wires connector for length adjustment.

Store an redundant cable as instructed on the picture above. Maximum of one full loop to prevent overheating.

Press down pins on the hanging wires anchors for length and downward orientation adjustment.

Fasten the LED unit's cable to holder using a cable binder.

4

3