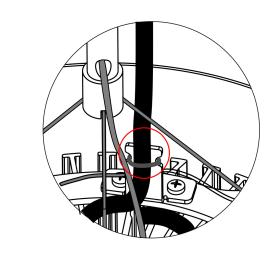

Press down pins on the hanging wires anchors for length and downward orientation adjustment.

Fasten the LED unit's cable to holder using a cable binder.

4

3