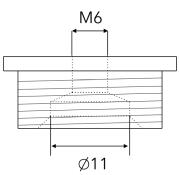

### MOUNTING TO LOWER CEILING

Use fasteners that are appropriate for use with your mounting surface.

Fasten the Ceiling Plate M6i to the lower ceiling with suitable fastener.

Screw the Spherical Cap (with the Hanging Wire) to the Ceiling Plate. Use of thread glue LOXEAL 5503 is recommended.