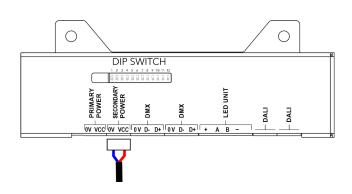

# INSTALLATION INSTRUCTIONS AMBIANE XP56 PENDANT REMOTE

STEP 5
SECONDARY POWER CONNECTION 48V
(PSU SCOPE OF OTHERS)

Install terminal block on Secondary power cable and connect it to Secondary power socket of the control unit.