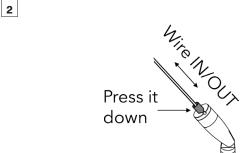

Press down pins on the hanging wires anchors for length and downward orientation adjustment.

Fasten the LED unit's cable to holder using a cable binder.

4

3