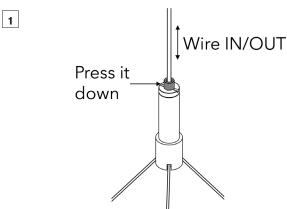

STEP 7
ADJUSTING THE HANGING WIRE LENGTH

Press down the pin on the wires connector for length adjustment.

Store an redundant cable as instructed on the picture above. Maximum of one full loop to prevent overheating.