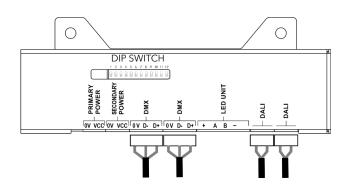

### STEP 4 DATA CABLES CONNECTION (DMX OR DALI)

| DMX CONNECTION |        |        |  |  |
|----------------|--------|--------|--|--|
| ov             | D-     | D+     |  |  |
| Data Ground    | Data - | Data + |  |  |

Install terminal blocks on DMX or DALI data cables and connect them to the control unit.

Set the DIP switches to positions according to your operation mode. The fixture can be controlled by DMX or DALI (switch 11 in OFF position).