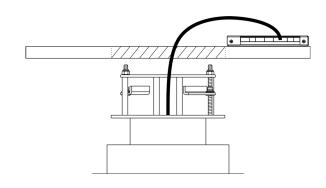

Install terminal block on LED unit's cable and connect it to the control unit.

LED unit connected to control unit prior to mounting.

VERSION 3.0 / 3\_2023 3

#### STEP 7 **MOUNTING OF LUMINAIRE**

Max. possible thickness of a ceiling material is 20 mm.

2

Spread the holders and tighten them up with Allen key as illustrated.

Insert the fixture into the ceiling mounting hole.