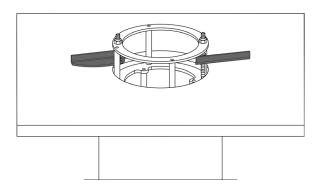

#### STEP 7 **MOUNTING OF LUMINAIRE**

Max. possible thickness of a ceiling material is 20 mm.

2

Spread the holders and tighten them up with Allen key as illustrated.

Insert the fixture into the ceiling mounting hole.

3

Tighten the holders on both sides until the fixture is firmly secured to the ceiling.