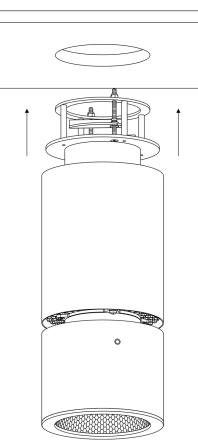

#### STEP 7 **MOUNTING OF LUMINAIRE**

Max. possible thickness of a ceiling material is 20 mm.

2

Spread the holders and tighten them up with Allen key as illustrated.

Insert the fixture into the ceiling mounting hole.

3

Tighten the holders on both sides until the fixture is firmly secured to the ceiling.