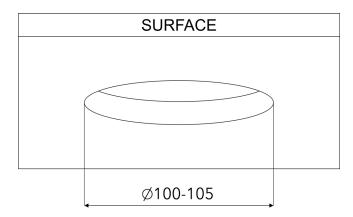

QR code for Installations Instructions



#### STEP 1 CEILING OPENING



Standard mounting hole with diameter of 100-105mm.

### STEP 2 MOUNTING OF CONTROL UNIT





Place control unit above the ceiling through the ceiling opening.

Mount the control unit to ceiling via two mounting holes and suitable fasteners.

### STEP 3 PRIMARY POWER CONNECTION





Install terminal block to power cable (from Ambiane Power Rack or Ambiane Power HP) and connect it to Primary power socket of the control unit.

## INSTALLATION INSTRUCTIONS AMBIANE HP111 SURFACE MOUNT



### STEP 4 DATA CABLES CONNECTION (DMX OR DALI)

| DMX CONNECTION |        |        |  |  |
|----------------|--------|--------|--|--|
| ov             | D-     | D+     |  |  |
| Data Ground    | Data - | Data + |  |  |

Install terminal blocks on DMX or DALI data cables and connect them to the control unit.