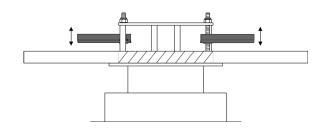

#### STEP 7 **MOUNTING OF LUMINAIRE**

Max. possible thickness of a ceiling material is 20 mm.

2

Spread the holders and tighten them up with Allen key as illustrated.

Insert the fixture into the ceiling mounting hole.