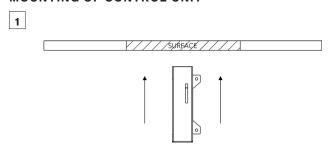

### STEP 2 MOUNTING OF CONTROL UNIT

Place control unit above the ceiling through the ceiling opening.

Mount the control unit to ceiling via two mounting holes and suitable fasteners.