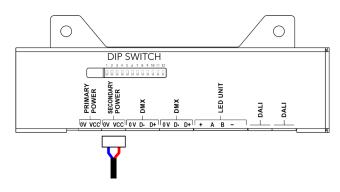

# STEP 5 SECONDARY POWER CABLE CONNECTION 48V (PSU SCOPE OF OTHERS)

Install terminal block on Secondary power cable and connect it to Secondary power socket of the control unit.