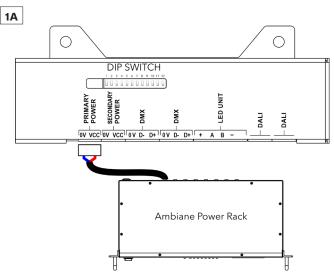

### STEP 3 PRIMARY POWER CONNECTION

Install terminal block to power cable (from Ambiane Power Rack or Ambiane Power HP) and connect it to Primary power socket of the control unit.