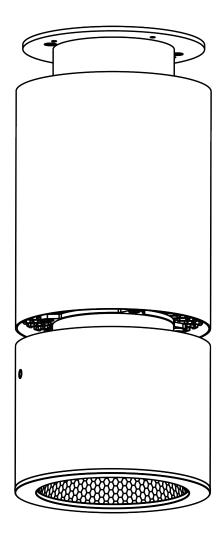

QR code for Installations Instructions



#### STEP 1 CEILING OPENING



Standard mounting hole with diameter of 100-105mm.

### STEP 2 MOUNTING OF CONTROL UNIT





Place control unit above the ceiling through the ceiling opening.

Mount the control unit to ceiling via two mounting holes and suitable fasteners.

### STEP 3 PRIMARY POWER CONNECTION





Install terminal block to power cable (from Ambiane Power Rack or Ambiane Power HP) and connect it to Primary power socket of the control unit.

## INSTALLATION INSTRUCTIONS AMBIANE HP111 SURFACE MOUNT



### STEP 4 DATA CABLES CONNECTION (DMX OR DALI)

| DMX CONNECTION |        |        |  |  |
|----------------|--------|--------|--|--|
| ov             | D-     | D+     |  |  |
| Data Ground    | Data - | Data + |  |  |

Install termi