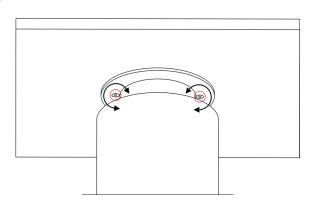

#### STEP 7 **MOUNTING OF LUMINAIRE**

Max. possible thickness of a ceiling material is 20 mm.

2

Spread the holders and tighten them up with Allen key as illustrated.

Insert the fixture into the ceiling mounting hole.

3

Tighten the holders on both sides until the fixture is firmly secured to the ceiling.