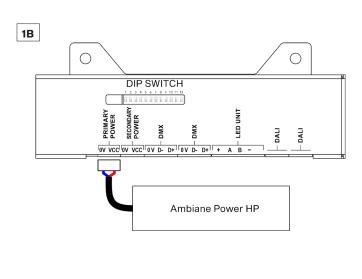

### STEP 3 PRIMARY POWER CONNECTION

Install terminal block to power cable (from Ambiane Power Rack or Ambiane Power HP) and connect it to Primary power socket of the control unit.