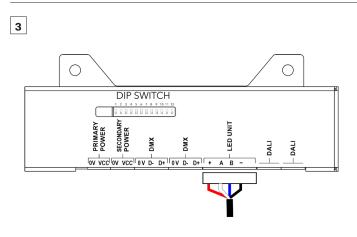

### STEP 4 DATA CABLES CONNECTION (DMX OR DALI)

| DMX CONNECTION |        |        |  |  |
|----------------|--------|--------|--|--|
| ov             | D-     | D+     |  |  |
| Data Ground    | Data - | Data + |  |  |

Install terminal blocks on DMX or DALI data cables and connect them to the control unit.

Set the DIP switches to positions according to your operation mode. The fixture can be controlled by DMX or DALI (switch 11 in OFF position).

#### STEP 6 LED UNIT CONNECTION

1

4

Shorten power/data cable of LED unit to required length.

Strip these lengths of LED unit's cable for wiring connection.

|                   | LED Unit Connection |       |      |       |  |  |
|-------------------|---------------------|-------|------|-------|--|--|
| TERMINAL<br>BLOCK | +                   | A     | В    | -     |  |  |
| Colour of Wire    | Red                 | White | Blue | Black |  |  |

Install terminal block on LED unit's cable and connect it to the control unit.

LED unit connected to control unit prior to mounting.

VERSION 3.0 / 3\_2023 3