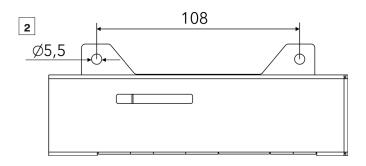

### STEP 2 MOUNTING OF CONTROL UNIT

Place control unit above the ceiling through the ceiling opening.

Mount the control unit to ceiling via two mounting holes and suitable fasteners.