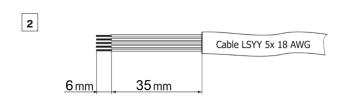

#### STEP 6 LED UNIT CONNECTION

1

4

Shorten power/data cable of LED unit to required length.

Strip these lengths of LED unit's cable for wiring connection.

|                   | LED Unit Connection |       |      |       |  |  |
|-------------------|---------------------|-------|------|-------|--|--|
| TERMINAL<br>BLOCK | +                   | A     | В    | -     |  |  |
| Colour of Wire    | Red                 | White | Blue | Black |  |  |

Install terminal block on LED unit's cable and connect it to the control unit.

LED unit connected to control unit prior to mounting.

VERSION 3.0 / 3\_2023 3