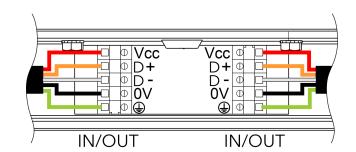

#### 3 Connection - colour coding

LED Unit Connection - CE Leader

| TERMINAL<br>BLOCK | vcc | D+     | D-    | ov    | GROUND |
|-------------------|-----|--------|-------|-------|--------|
| Colour of Wire    | Red | Orange | White | Black | /      |

LED Unit Connection - US leader

| TERMINAL<br>BLOCK | vcc | D+     | D-    | ov    | GROUND       |
|-------------------|-----|--------|-------|-------|--------------|
| Colour of Wire    | Red | Orange | White | Black | Green/Yellow |

#### 4 Wiring connection

EU leader cable shown

US leader cable shown