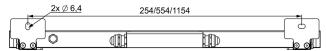

### STEP 1.A INSTALLATION WITH STANDARD BRACKETS

Drill two holes into the surface according the given dimensions(Eminere Remote 1/2/4)

Fasten the Eminere Remote to the surface by two washers, spring washers and screws.

### STEP 1.B INSTALLATION WITH WALL MOUNT BRACKETS

Use fasteners that are appropriate for use with your mounting surface

Drill two holes into the surface according the given dimensions(Eminere Remote 1/2/4)

## 1

Use fasteners that are appropriate for use with your mounting surface

Drill two holes into the surface according the given dimensions(Eminere Remote 1/2/4)

Fasten the Eminere Remote to the surface by two washers, spring washers and screws.