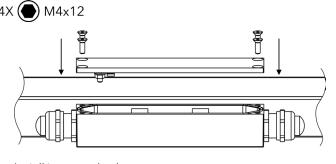

### STEP 3 CABLE GLAND INSTALLATION

Use wrench size 24 for cable gland M20x1.5



Apply Loctite 5331 thread sealant on the plastic holder and Loctite 577 thread locking compound on the gland body in the indicated locations prior to assembly.

Failure to properly install cable glands will result in failure of the water tight seal!

### STEP 4 FILLING CONNECTION BOX WITH SYNTHETIC RESIN



After checking all connections, fill the connection box with synthetic resin. Make sure the end cap is inserted in any unused cable glands, and the earth ground wire is pulled from the junction box before filling it with resin. Read and follow all instructions stated on the resin bag prior to filling the junction box. The connection box has to be fully filled by resin.

### STEP 5 CLOSE CONNECTION BOX



Install top cover back.

# STEP 7 INSTALLATION OF ACCESSORIES - BLACK GLASS ADAPTOR



Eminere Remote with black glass adaptor



Place the black glass adaptor onto the fixture.



Fasten the adaptor to the fixture with 4 screws.