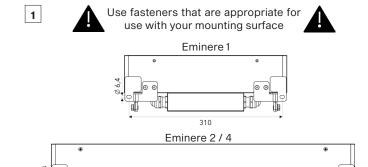

### STEP 1.B INSTALLATION WITH WALL MOUNT BRACKETS

Use fasteners that are appropriate for use with your mounting surface

Drill two holes into the surface according the given dimensions(Eminere Remote 1/2/4)

## 1

Use fasteners that are appropriate for use with your mounting surface

Drill two holes into the surface according the given dimensions(Eminere Remote 1/2/4)

Fasten the Eminere Remote to the surface by two washers, spring washers and screws.