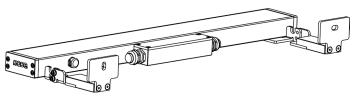

# STEP 7 INSTALLATION OF ACCESSORIES - BLACK GLASS ADAPTOR

Eminere Remote with black glass adaptor

Place the black glass adaptor onto the fixture.

Fasten the adaptor to the fixture with 4 screws.