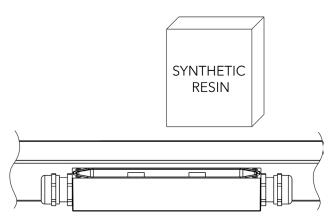

### STEP 4 FILLING CONNECTION BOX WITH SYNTHETIC RESIN

After checking all connections, fill the connection box with synthetic resin. Make sure the end cap is inserted in any unused cable glands, and the earth ground wire is pulled from the junction box before filling it with resin. Read and follow all instructions stated on the resin bag prior to filling the junction box. The connection box has to be fully filled by resin.