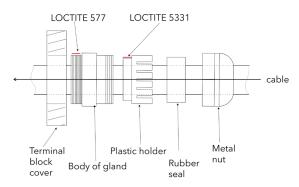

### STEP 3 CABLE GLAND INSTALLATION

Use wrench size 24 for cable gland M20x1.5

Apply Loctite 5331 thread sealant on the plastic holder and Loctite 577 thread locking compound on the gland body in the indicated locations prior to assembly.

Failure to properly install cable glands will result in failure of the water tight seal!