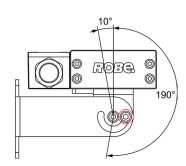

610 / 1210

Loosen locking screws on both sides, adjust fixture to desired position and tighten locking screws on both sides.

Fasten the Eminere Remote to the surface by two washers, spring washers and screws.

2

Loosen locking screws on both sides, adjust fixture to desired position and tighten locking screws on both sides.

#### INSTALLATION INSTRUCTIONS

UVinere® REMOTE 1 / 2 / 4

STEP 1.C INSTALLATION WITH MOUNTING BRACKETS 100/200/300 MM

Loosen locking screws on both sides, adjust fixture to desired position and tighten locking screws on both sides.