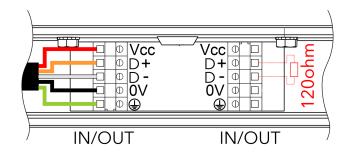

#### UVinere® REMOTE 1 / 2 / 4

Note for E-box Remote Basic.

If the Emineres Remote UV are connected to the LED output of the E-box Remote Basic, the last Eminere Remote has to be terminated by a terminator. The terminator is a 120 Ohm resistor connected between terminals D+ and D- in the last fixture.

If both LED outputs of the E-box Remote Basic are used, both lines of Emineres Remote have to be terminated by the 120 Ohm resistor.