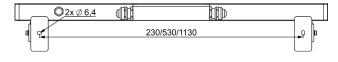

### STEP 1.A INSTALLATION WITH STANDARD BRACKETS

Drill two holes into the surface according the given dimensions(Eminere Remote 1/2/4)

Fasten the Eminere Remote to the surface by two washers, spring washers and screws.

## 1

Use fasteners that are appropriate for use with your mounting surface

Drill two holes into the surface according the given dimensions(Eminere Remote 1/2/4)

Fasten the Eminere Remote to the surface by two washers, spring washers and screws.