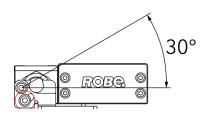

#### INSTALLATION INSTRUCTIONS

UVinere® REMOTE 1 / 2 / 4

STEP 1.C INSTALLATION WITH MOUNTING BRACKETS 100/200/300 MM

Loosen locking screws on both sides, adjust fixture to desired position and tighten locking screws on both sides.

## 1

Use fasteners that are appropriate for use with your mounting surface

Drill two holes into the surface according the given dimensions(Eminere Remote 1/2/4)

Fasten the Eminere Remote to the surface by two washers, spring washers and screws.