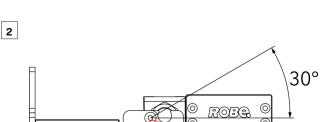

610 / 1210

Loosen locking screws on both sides, adjust fixture to desired position and tighten locking screws on both sides.

Fasten the Eminere Remote to the surface by two washers, spring washers and screws.

2

Loosen locking screws on both sides, adjust fixture to desired position and tighten locking screws on both sides.

#### INSTALLATION INSTRUCTIONS

UVinere® REMOTE 1 / 2 / 4

STEP 1.C INSTALLATION WITH MOUNTING BRACKETS 100/200/300 MM

Loosen locking screws on both sides, adjust fixture to desired position and tighten locking screws on both sides.