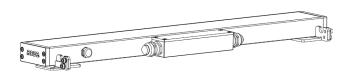

### STEP 1.B INSTALLATION WITH WALL MOUNT BRACKETS

Use fasteners that are appropriate for use with your mounting surface

Drill two holes into the surface according the given dimensions(Eminere Remote 1/2/4)

## 1

Use fasteners that are appropriate for use with your mounting surface

Drill two holes into the surface according the given dimensions(Eminere Remote 1/2/4)

Fasten the Eminere Remote to the surface by two washers, spring washers and screws.