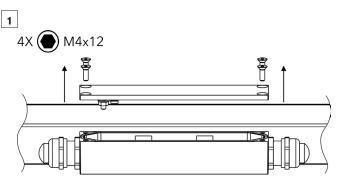

### STEP 1.A INSTALLATION WITH STANDARD BRACKETS

Drill two holes into the surface according the given dimensions(Eminere Remote 1/2/4)

Fasten the Eminere Remote to the surface by two washers, spring washers and screws.

Fasten the Eminere Remote to the surface by two washers, spring washers and screws.

2

Loosen locking screws on both sides, adjust fixture to desired position and tighten locking screws on both sides.

## 1

Use fasteners that are appropriate for use with your mounting surface

Drill two holes into the surface according the given dimensions(Eminere Remote 1/2/4)

Fasten the Eminere Remote to the surface by two washers, spring washers and screws.