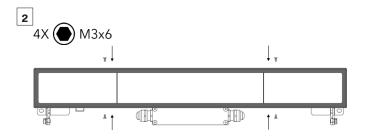

# STEP 7 INSTALLATION OF ACCESSORIES - BLACK GLASS ADAPTOR

Eminere Remote with black glass adaptor

Place the black glass adaptor onto the fixture.

Fasten the adaptor to the fixture with 4 screws.