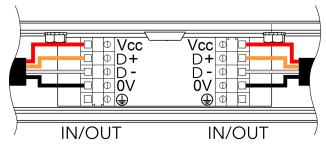

#### 3 Connection - colour coding

LED Unit Connection - CE Leader

| TERMINAL<br>BLOCK | vcc | D+     | D-    | ov    | GROUND |
|-------------------|-----|--------|-------|-------|--------|
| Colour of Wire    | Red | Orange | White | Black | /      |

LED Unit Connection - US leader

| TERMINAL<br>BLOCK | vcc | D+     | D-    | ov    | GROUND       |
|-------------------|-----|--------|-------|-------|--------------|
| Colour of Wire    | Red | Orange | White | Black | Green/Yellow |

#### 4 Wiring connection

EU leader cable shown

US leader cable shown