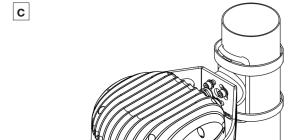

### POLE ADAPTOR

Installations on POLE(diameter 76-116mm) with two screws.

Installation on FLAT POLE with two screws.

Installation on POLE (diameter 76-116mm) with zip ties. Maximum width zip ties is 20mm (not included packing).

### INSTALLATION INSTRUCTIONS CALUMMAS SC AND MC

Drill one hole into the surface according the given dimension.

Insert the cable gland into the hole.

Pole Adaptor must be installed with two holes up

Installations Pole Adaptor with two zip ties.

Fasten the Luminaire on the Pole Adaptor by three screws, spring washers and washers.