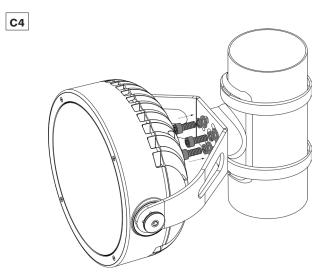

# STEP 5 INSTALLATION OF ACCESSORIES

HALF TOPHAT

**TOPHAT** 

OPTICAL DEMO SET

Place the accessories (TOPHAT, HALF TOPHAT, OPTICAL DEMO SET) onto luminaire and centre it.

Remove the cover plate.

Fasten the accessories (TOPHAT, HALF TOPHAT, OPTICAL DEMO SET) to the luminaire by the 2 packed-in washers and screws.