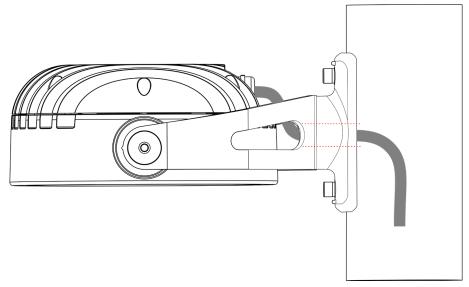

# STEP 1 CALUMMA INSTALLATION USING YOKE

Use fasteners that are appropriate for use with your mounting surface

Drill the holes two into the surface according the given dimensions.

**SURFACE** 

Use an Allen key to release tilting lock on each side of luminaire and adjust tilt of LED module in range of +180°/-180°.