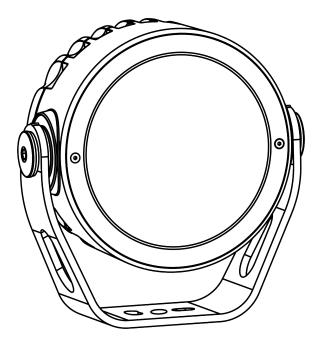

# INSTALLATION INSTRUCTIONS CALUMMAS SC AND MC

Fixture must be installed by a qualified electrican in accordance with all national and local electrical and construction codes and regulations. This device falls under class one and must be grounded!

# STEP 1 CALUMMA INSTALLATION USING YOKE

Use fasteners that are appropriate for use with your mounting surface

Drill the holes two into the surface according the given dimensions.

**SURFACE** 

Use an Allen key to release tilting lock on each side of luminaire and adjust tilt of LED module in range of +180°/-180°.