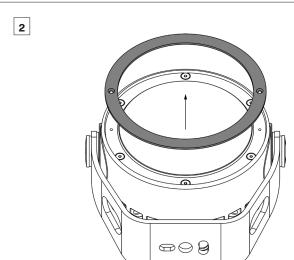

# STEP 1 CALUMMA INSTALLATION USING YOKE

Use fasteners that are appropriate for use with your mounting surface

Drill the holes two into the surface according the given dimensions.

**SURFACE** 

Use an Allen key to release tilting lock on each side of luminaire and adjust tilt of LED module in range of +180°/-180°.