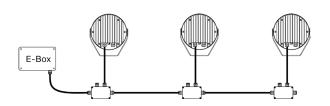

### C DMX or ETHERNET via E-Box

Connection - colour coding

| WIRE         | POWER CONNECTION | WIRE      | DATA<br>CONNECTION |
|--------------|------------------|-----------|--------------------|
| Black        | L                | Red       | Data + (+)         |
| Blue         | N                | White     | Data - (-)         |
| Green/Yellow | <b>(b)</b>       | Shielding | Data 0V (0)        |

### B DMX or ETHERNET via E-Box

Connection - colour coding

| WIRE         | POWER<br>CONNECTION | WIRE   | DATA<br>CONNECTION |
|--------------|---------------------|--------|--------------------|
| Black        | L                   | Red    | Data + (+)         |
| White        | N                   | Orange | Data - (-)         |
| Green/Yellow | <b>(b)</b>          | Blue   | Data 0V (0)        |

If connected to E-box Star, the last fixture on each line needs to be terminated.