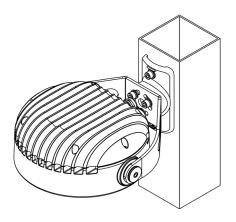

### POLE ADAPTOR

Installations on POLE(diameter 76-116mm) with two screws.

Installation on FLAT POLE with two screws.

Installation on POLE (diameter 76-116mm) with zip ties. Maximum width zip ties is 20mm (not included packing).

В1

Drill three holes into the surface according the given dimensions.

B2

Insert the cable gland into the middle hole.

В3

Pole Adaptor must be installed with two holes up

Fasten the Pole Adaptor on the surface by two screws, spring washers, washers and spacers.

В4

Fasten the Luminaire on the Pole Adaptor by three screws, spring washers and washers.