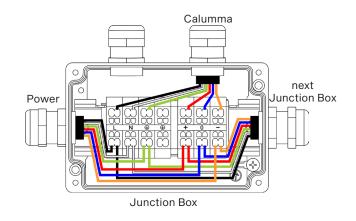

# STEP 3 CALUMMA S CONNECTION - CE (JUNCTION BOX IS NOT PART OF THE PACKAGE)

### A DALI

Cable Connection - colour coding

| WIRE         | POWER<br>CONNECTION | WIRE   | DATA<br>CONNECTION |
|--------------|---------------------|--------|--------------------|
| Black        | L                   | Red    | Data + (+)         |
| White        | N                   | Orange | Data - (-)         |
| Green/Yellow | <b>⊕</b>            | 1      | Data 0V (0)        |

### в рмх

Cable Connection – colour coding

| WIRE         | POWER<br>CONNECTION | WIRE      | DATA<br>CONNECTION |
|--------------|---------------------|-----------|--------------------|
| Black        | L                   | Red       | Data + (+)         |
| Blue         | N                   | White     | Data - (-)         |
| Green/Yellow | <b>(b)</b>          | Shielding | Data 0V (0)        |

### C DMX or ETHERNET via E-Box

Connection - colour coding

| WIRE         | POWER CONNECTION | WIRE      | DATA<br>CONNECTION |
|--------------|------------------|-----------|--------------------|
| Black        | L                | Red       | Data + (+)         |
| Blue         | N                | White     | Data - (-)         |
| Green/Yellow | <b>(b)</b>       | Shielding | Data 0V (0)        |

### D Power ON/OFF

 Connection – colour coding

 WIRE
 POWER CONNECTION

 Brown
 L

 Blue
 N

 Green/Yellow
 Image: Connection of the property of the p