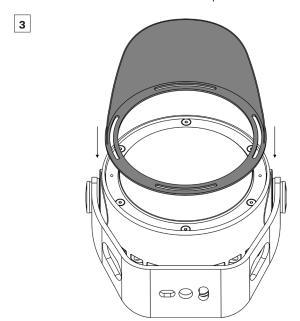

# STEP 5 INSTALLATION OF ACCESSORIES

HALF TOPHAT

**TOPHAT** 

OPTICAL DEMO SET

Place the accessories (TOPHAT, HALF TOPHAT, OPTICAL DEMO SET) onto luminaire and centre it.

Remove the cover plate.

Fasten the accessories (TOPHAT, HALF TOPHAT, OPTICAL DEMO SET) to the luminaire by the 2 packed-in washers and screws.