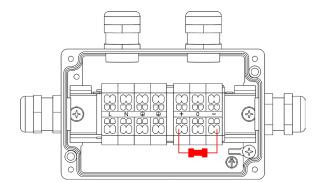

#### **DMX** connection

NOTE: DMX line of Calummas S has to be terminated at the last fixture.

Connect a 120 Ohm resistor between terminals + and - in the junction box at fixture.

Ensure ONLY the last fixture in the line is terminated.

If connected to E-box Star, the last fixture on each line needs to be terminated.