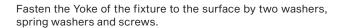

# STEP 1 CALUMMA INSTALLATION USING YOKE

Use fasteners that are appropriate for use with your mounting surface

Drill the holes two into the surface according the given dimensions.

**SURFACE** 

Use an Allen key to release tilting lock on each side of luminaire and adjust tilt of LED module in range of +180°/-180°.