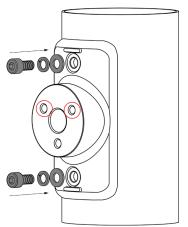

### CALUMMAS SCAND MC

А3

Pole Adaptor must be installed with two holes up

Fasten the Pole Adaptor on the surface by two screws, spring washers and washers.

Fasten the Luminaire on the Pole Adaptor by three screws, spring washers and washers.

В1

Drill three holes into the surface according the given dimensions.

B2

Insert the cable gland into the middle hole.

В3

Pole Adaptor must be installed with two holes up

Fasten the Pole Adaptor on the surface by two screws, spring washers, washers and spacers.

В4

Fasten the Luminaire on the Pole Adaptor by three screws, spring washers and washers.