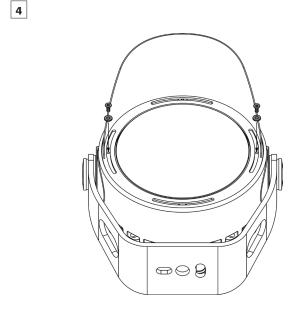

# STEP 5 INSTALLATION OF ACCESSORIES

HALF TOPHAT

**TOPHAT** 

OPTICAL DEMO SET

Place the accessories (TOPHAT, HALF TOPHAT, OPTICAL DEMO SET) onto luminaire and centre it.

Remove the cover plate.

Fasten the accessories (TOPHAT, HALF TOPHAT, OPTICAL DEMO SET) to the luminaire by the 2 packed-in washers and screws.