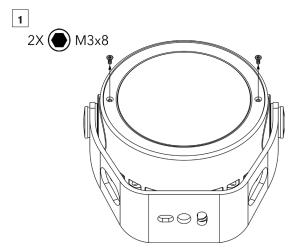

# STEP 1 CALUMMA INSTALLATION USING YOKE

Use fasteners that are appropriate for use with your mounting surface

Drill the holes two into the surface according the given dimensions.

**SURFACE** 

Use an Allen key to release tilting lock on each side of luminaire and adjust tilt of LED module in range of +180°/-180°.