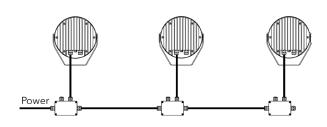

# STEP 3 CALUMMA S CONNECTION - CE (JUNCTION BOX IS NOT PART OF THE PACKAGE)

### D Power ON/OFF

 Connection – colour coding

 WIRE
 POWER CONNECTION

 Brown
 L

 Blue
 N

 Green/Yellow
 Image: Connection of the property of the p

### C Power ON/OFF

| Connection – colour coding |          |  |
|----------------------------|----------|--|
| WIRE POWER CONNECTION      |          |  |
| Black                      | L        |  |
| White                      | N        |  |
| Green                      | <b>(</b> |  |