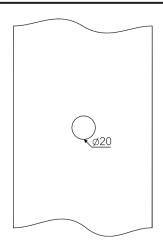

### INSTALLATION INSTRUCTIONS CALUMMAS SC AND MC

Drill one hole into the surface according the given dimension.

Insert the cable gland into the hole.

Pole Adaptor must be installed with two holes up

Installations Pole Adaptor with two zip ties.