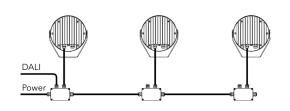

### A DALI

Cable Connection - colour coding

| WIRE         | POWER<br>CONNECTION | WIRE   | DATA<br>CONNECTION |
|--------------|---------------------|--------|--------------------|
| Black        | L                   | Red    | Data + (+)         |
| White        | N                   | Orange | Data - (-)         |
| Green/Yellow | <b>⊕</b>            | 1      | Data 0V (0)        |

### A DALI

Connection - colour coding

| WIRE         | POWER<br>CONNECTION | WIRE   | DATA<br>CONNECTION |
|--------------|---------------------|--------|--------------------|
| Black        | L                   | Red    | Data + (+)         |
| White        | N                   | Orange | Data - (-)         |
| Green/Yellow | <b>(b)</b>          | /      | Data 0V (0)        |

#### **DMX** connection

NOTE: DMX line of Calummas S has to be terminated at the last fixture.

Connect a 120 Ohm resistor between terminals + and - in the junction box at fixture.

Ensure ONLY the last fixture in the line is terminated.

If connected to E-box Star, the last fixture on each line needs to be terminated.