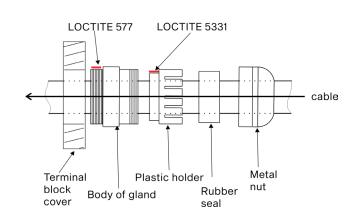

## STEP 4 CABLE GLAND INSTALLATION

Assemble the cable gland according to the picture.

Use wrench size 22 for cable gland M20x1.5 Use wrench size 16 for cable gland M12x1.5

Install Cable glands individually!

We recommend to apply an adequate layer of the paste LOCTITE 5331 on the plastic holder of the cable gland before inserting in into the body of the gland and an adequate layer of the paste LOCTITE 577 on the thread of the gland body.

Failure to properly install cable glands will result in failure of the water tight seal!