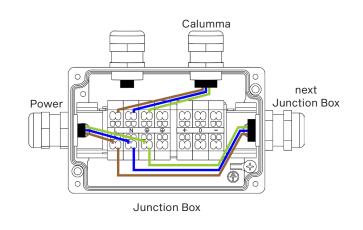

# STEP 3 CALUMMA S CONNECTION - CE (JUNCTION BOX IS NOT PART OF THE PACKAGE)

### A DALI

Cable Connection - colour coding

| WIRE         | POWER<br>CONNECTION | WIRE   | DATA<br>CONNECTION |
|--------------|---------------------|--------|--------------------|
| Black        | L                   | Red    | Data + (+)         |
| White        | N                   | Orange | Data - (-)         |
| Green/Yellow | <b>⊕</b>            | 1      | Data 0V (0)        |

### в рмх

Cable Connection – colour coding

| WIRE         | POWER<br>CONNECTION | WIRE      | DATA<br>CONNECTION |
|--------------|---------------------|-----------|--------------------|
| Black        | L                   | Red       | Data + (+)         |
| Blue         | N                   | White     | Data - (-)         |
| Green/Yellow | <b>(b)</b>          | Shielding | Data 0V (0)        |

### D Power ON/OFF

 Connection – colour coding

 WIRE
 POWER CONNECTION

 Brown
 L

 Blue
 N

 Green/Yellow
 Image: Connection of the property of the p