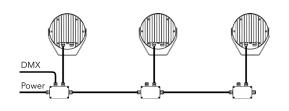

# STEP 3 CALUMMA S CONNECTION - CE (JUNCTION BOX IS NOT PART OF THE PACKAGE)

### в рмх

Cable Connection – colour coding

| WIRE         | POWER<br>CONNECTION | WIRE      | DATA<br>CONNECTION |
|--------------|---------------------|-----------|--------------------|
| Black        | L                   | Red       | Data + (+)         |
| Blue         | N                   | White     | Data - (-)         |
| Green/Yellow | <b>(b)</b>          | Shielding | Data 0V (0)        |

#### **DMX** connection

NOTE: DMX line of Calummas S has to be terminated at the last fixture.

Connect a 120 Ohm resistor between terminals + and - in the junction box at fixture.

Ensure ONLY the last fixture in the line is terminated.