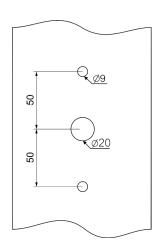

A2

Drill three holes into the surface according the given dimensions.

Insert the cable gland into the middle hole.

В1

Drill three holes into the surface according the given dimensions.

B2

Insert the cable gland into the middle hole.

В3

Pole Adaptor must be installed with two holes up

Fasten the Pole Adaptor on the surface by two screws, spring washers, washers and spacers.