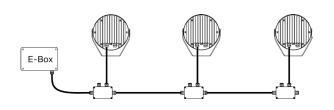

# CALUMMA S CONNECTION - US (JUNCTION BOX IS NOT PART OF THE PACKAGE)

### B DMX or ETHERNET via E-Box

Connection - colour coding

| WIRE         | POWER<br>CONNECTION | WIRE   | DATA<br>CONNECTION |
|--------------|---------------------|--------|--------------------|
| Black        | L                   | Red    | Data + (+)         |
| White        | N                   | Orange | Data - (-)         |
| Green/Yellow | <b>(b)</b>          | Blue   | Data 0V (0)        |

If connected to E-box Star, the last fixture on each line needs to be terminated.