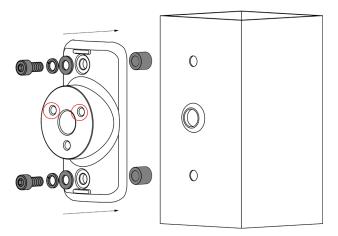

# STEP 1 CALUMMA INSTALLATION USING YOKE

Use fasteners that are appropriate for use with your mounting surface

Drill the holes two into the surface according the given dimensions.

**SURFACE** 

Use an Allen key to release tilting lock on each side of luminaire and adjust tilt of LED module in range of +180°/-180°.