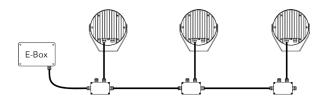

### C DMX or ETHERNET via E-Box

Connection - colour coding

| WIRE         | POWER CONNECTION | WIRE      | DATA<br>CONNECTION |
|--------------|------------------|-----------|--------------------|
| Black        | L                | Red       | Data + (+)         |
| Blue         | N                | White     | Data - (-)         |
| Green/Yellow | <b>(b)</b>       | Shielding | Data 0V (0)        |

### B DMX or ETHERNET via E-Box

Connection - colour coding

| WIRE         | POWER<br>CONNECTION | WIRE   | DATA<br>CONNECTION |
|--------------|---------------------|--------|--------------------|
| Black        | L                   | Red    | Data + (+)         |
| White        | N                   | Orange | Data - (-)         |
| Green/Yellow | <b>(b)</b>          | Blue   | Data 0V (0)        |

If connected to E-box Star, the last fixture on each line needs to be terminated.