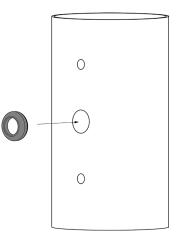

# STEP 1 CALUMMA INSTALLATION USING YOKE

Use fasteners that are appropriate for use with your mounting surface

Drill the holes two into the surface according the given dimensions.

**SURFACE** 

Use an Allen key to release tilting lock on each side of luminaire and adjust tilt of LED module in range of +180°/-180°.

A2

Drill three holes into the surface according the given dimensions.

Insert the cable gland into the middle hole.