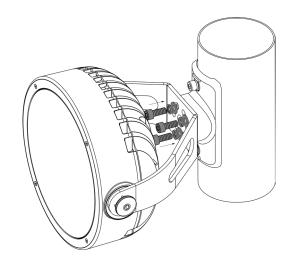

# STEP 1 CALUMMA INSTALLATION USING YOKE

Use fasteners that are appropriate for use with your mounting surface

Drill the holes two into the surface according the given dimensions.

**SURFACE** 

Use an Allen key to release tilting lock on each side of luminaire and adjust tilt of LED module in range of +180°/-180°.

### POLE ADAPTOR

Installations on POLE(diameter 76-116mm) with two screws.

Installation on FLAT POLE with two screws.

Installation on POLE (diameter 76-116mm) with zip ties. Maximum width zip ties is 20mm (not included packing).

### CALUMMAS SCAND MC

А3

Pole Adaptor must be installed with two holes up

Fasten the Pole Adaptor on the surface by two screws, spring washers and washers.

Fasten the Luminaire on the Pole Adaptor by three screws, spring washers and washers.