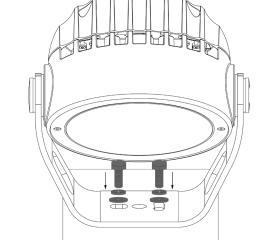

# STEP 1 CALUMMA INSTALLATION USING YOKE

Use fasteners that are appropriate for use with your mounting surface

Drill the holes two into the surface according the given dimensions.

**SURFACE** 

Use an Allen key to release tilting lock on each side of luminaire and adjust tilt of LED module in range of +180°/-180°.