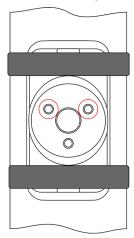

### A DALI

Cable Connection - colour coding

| WIRE         | POWER<br>CONNECTION | WIRE   | DATA<br>CONNECTION |
|--------------|---------------------|--------|--------------------|
| Black        | L                   | Red    | Data + (+)         |
| White        | N                   | Orange | Data - (-)         |
| Green/Yellow | <b>⊕</b>            | 1      | Data 0V (0)        |

### в рмх

Cable Connection – colour coding

| WIRE         | POWER<br>CONNECTION | WIRE      | DATA<br>CONNECTION |
|--------------|---------------------|-----------|--------------------|
| Black        | L                   | Red       | Data + (+)         |
| Blue         | N                   | White     | Data - (-)         |
| Green/Yellow | <b>(b)</b>          | Shielding | Data 0V (0)        |