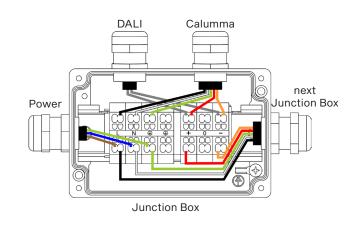

# STEP 3 CALUMMA S CONNECTION - CE (JUNCTION BOX IS NOT PART OF THE PACKAGE)

### A DALI

Cable Connection - colour coding

| WIRE         | POWER<br>CONNECTION | WIRE   | DATA<br>CONNECTION |
|--------------|---------------------|--------|--------------------|
| Black        | L                   | Red    | Data + (+)         |
| White        | N                   | Orange | Data - (-)         |
| Green/Yellow | <b>⊕</b>            | 1      | Data 0V (0)        |

### в рмх

Cable Connection – colour coding

| WIRE         | POWER<br>CONNECTION | WIRE      | DATA<br>CONNECTION |
|--------------|---------------------|-----------|--------------------|
| Black        | L                   | Red       | Data + (+)         |
| Blue         | N                   | White     | Data - (-)         |
| Green/Yellow | <b>(b)</b>          | Shielding | Data 0V (0)        |