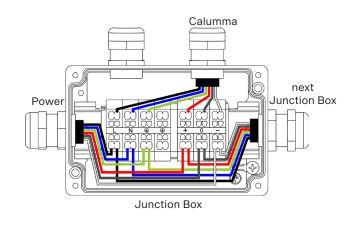

# CALUMMA S CONNECTION - US (JUNCTION BOX IS NOT PART OF THE PACKAGE)

### A DALI

Connection - colour coding

| WIRE         | POWER<br>CONNECTION | WIRE   | DATA<br>CONNECTION |
|--------------|---------------------|--------|--------------------|
| Black        | L                   | Red    | Data + (+)         |
| White        | N                   | Orange | Data - (-)         |
| Green/Yellow | <b>(b)</b>          | /      | Data 0V (0)        |

### B DMX or ETHERNET via E-Box

Connection - colour coding

| WIRE         | POWER<br>CONNECTION | WIRE   | DATA<br>CONNECTION |
|--------------|---------------------|--------|--------------------|
| Black        | L                   | Red    | Data + (+)         |
| White        | N                   | Orange | Data - (-)         |
| Green/Yellow | <b>(b)</b>          | Blue   | Data 0V (0)        |

### C Power ON/OFF

| Connection – colour coding |          |  |
|----------------------------|----------|--|
| WIRE POWER CONNECTION      |          |  |
| Black                      | L        |  |
| White                      | N        |  |
| Green                      | <b>(</b> |  |