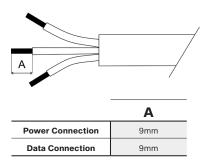

codes and regulations. This device falls under class one and must be grounded!



# STEP 1 CALUMMA INSTALLATION USING YOKE





Use fasteners that are appropriate for use with your mounting surface







Drill the holes two into the surface according the given dimensions.



**SURFACE** 



Use an Allen key to release tilting lock on each side of luminaire and adjust tilt of LED module in range of +180°/-180°.

VERSION 6.0 / 8\_2023

# INSTALLATION INSTRUCTIONS CALUMMAS SC AND MC



## STEP 2 CABLE GLAND INSTALLATION

Slip the cable through the gland according to the picture below and do not assemble the gland yet.

Use wrench size 22 for cable gland M20x1.5 Use wrench size 16 for cable gland M12x1.5

Install Cable glands individually!



#### Strip these lengths for cable connections.



# STEP 3 CALUMMA S CONNECTION - CE (JUNCTION BOX IS NOT PART OF THE PACKAGE)

### A DALI

Cable Connection - colour coding

| WIRE         | POWER<br>CONNECTION | WIRE   | DATA<br>CONNECTION |
|--------------|---------------------|--------|--------------------|
| Black        | L                   | Red    | Data + (+)         |
| White        | N                   | Orange | Data - (-)         |
| Green/Yellow | <b>⊕</b>            | 1      | Data 0V (0)        |





### в рмх

Cable Connection – colour coding

| WIRE         | POWER<br>CONNECTION | WIRE      | DATA<br>CONNECTION |
|--------------|---------------------|-----------|--------------------|
| Black        | L                   | Red       | Data + (+)         |
| Blue         | N                   | White     | Data - (-)