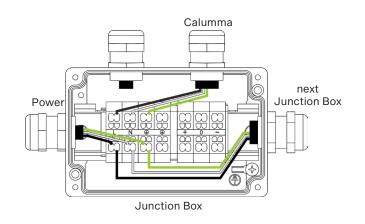

# STEP 3 CALUMMA S CONNECTION - CE (JUNCTION BOX IS NOT PART OF THE PACKAGE)

### A DALI

Cable Connection - colour coding

| WIRE         | POWER<br>CONNECTION | WIRE   | DATA<br>CONNECTION |
|--------------|---------------------|--------|--------------------|
| Black        | L                   | Red    | Data + (+)         |
| White        | N                   | Orange | Data - (-)         |
| Green/Yellow | <b>⊕</b>            | 1      | Data 0V (0)        |

### в рмх

Cable Connection – colour coding

| WIRE         | POWER<br>CONNECTION | WIRE      | DATA<br>CONNECTION |
|--------------|---------------------|-----------|--------------------|
| Black        | L                   | Red       | Data + (+)         |
| Blue         | N                   | White     | Data - (-)         |
| Green/Yellow | <b>(b)</b>          | Shielding | Data 0V (0)        |

### C DMX or ETHERNET via E-Box

Connection - colour coding

| WIRE         | POWER CONNECTION | WIRE      | DATA<br>CONNECTION |
|--------------|------------------|-----------|--------------------|
| Black        | L                | Red       | Data + (+)         |
| Blue         | N                | White     | Data - (-)         |
| Green/Yellow | <b>(b)</b>       | Shielding | Data 0V (0)        |

### D Power ON/OFF

 Connection – colour coding

 WIRE
 POWER CONNECTION

 Brown
 L

 Blue
 N

 Green/Yellow
 Image: Connection of the property of the p