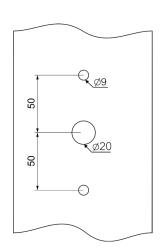

# STEP 1 CALUMMA INSTALLATION USING YOKE

Use fasteners that are appropriate for use with your mounting surface

Drill the holes two into the surface according the given dimensions.

**SURFACE** 

Use an Allen key to release tilting lock on each side of luminaire and adjust tilt of LED module in range of +180°/-180°.

A2

Drill three holes into the surface according the given dimensions.

Insert the cable gland into the middle hole.