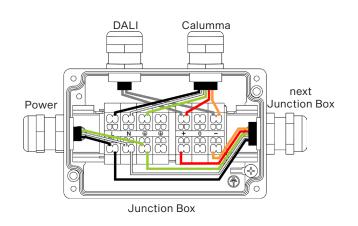

### A DALI

Connection - colour coding

| WIRE         | POWER<br>CONNECTION | WIRE   | DATA<br>CONNECTION |
|--------------|---------------------|--------|--------------------|
| Black        | L                   | Red    | Data + (+)         |
| White        | N                   | Orange | Data - (-)         |
| Green/Yellow | <b>(b)</b>          | /      | Data 0V (0)        |

### B DMX or ETHERNET via E-Box

Connection - colour coding

| WIRE         | POWER<br>CONNECTION | WIRE   | DATA<br>CONNECTION |
|--------------|---------------------|--------|--------------------|
| Black        | L                   | Red    | Data + (+)         |
| White        | N                   | Orange | Data - (-)         |
| Green/Yellow | <b>(b)</b>          | Blue   | Data 0V (0)        |

#### **DMX** connection

NOTE: DMX line of Calummas S has to be terminated at the last fixture.

Connect a 120 Ohm resistor between terminals + and - in the junction box at fixture.

Ensure ONLY the last fixture in the line is terminated.