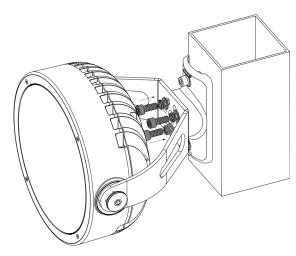

# STEP 5 INSTALLATION OF ACCESSORIES

HALF TOPHAT

**TOPHAT** 

OPTICAL DEMO SET

Place the accessories (TOPHAT, HALF TOPHAT, OPTICAL DEMO SET) onto luminaire and centre it.

Remove the cover plate.

Fasten the accessories (TOPHAT, HALF TOPHAT, OPTICAL DEMO SET) to the luminaire by the 2 packed-in washers and screws.

### 5 Only for OPTICAL DEMO SET

Slide the Optical foil into the space of Optical Demo Set.