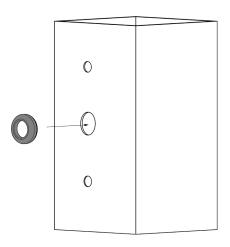

A2

Drill three holes into the surface according the given dimensions.

Insert the cable gland into the middle hole.

В1

Drill three holes into the surface according the given dimensions.

B2

Insert the cable gland into the middle hole.

В3

Pole Adaptor must be installed with two holes up

Fasten the Pole Adaptor on the surface by two screws, spring washers, washers and spacers.