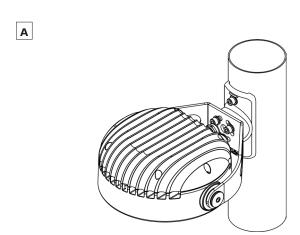

### POLE ADAPTOR

Installations on POLE(diameter 76-116mm) with two screws.

Installation on FLAT POLE with two screws.

Installation on POLE (diameter 76-116mm) with zip ties. Maximum width zip ties is 20mm (not included packing).

### CALUMMAS SCAND MC

А3

Pole Adaptor must be installed with two holes up

Fasten the Pole Adaptor on the surface by two screws, spring washers and washers.

Fasten the Luminaire on the Pole Adaptor by three screws, spring washers and washers.