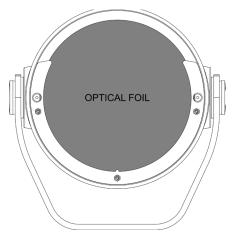

# STEP 5 INSTALLATION OF ACCESSORIES

HALF TOPHAT

**TOPHAT** 

OPTICAL DEMO SET

Place the accessories (TOPHAT, HALF TOPHAT, OPTICAL DEMO SET) onto luminaire and centre it.

Remove the cover plate.

Fasten the accessories (TOPHAT, HALF TOPHAT, OPTICAL DEMO SET) to the luminaire by the 2 packed-in washers and screws.

### 5 Only for OPTICAL DEMO SET

Slide the Optical foil into the space of Optical Demo Set.