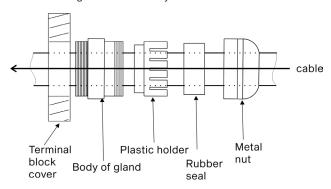

## STEP 2 CABLE GLAND INSTALLATION

Slip the cable through the gland according to the picture below and do not assemble the gland yet.

Use wrench size 22 for cable gland M20x1.5 Use wrench size 16 for cable gland M12x1.5

Install Cable glands individually!

## STEP 4 CABLE GLAND INSTALLATION

Assemble the cable gland according to the picture.

Use wrench size 22 for cable gland M20x1.5 Use wrench size 16 for cable gland M12x1.5

Install Cable glands individually!

We recommend to apply an adequate layer of the paste LOCTITE 5331 on the plastic holder of the cable gland before inserting in into the body of the gland and an adequate layer of the paste LOCTITE 577 on the thread of the gland body.

Failure to properly install cable glands will result in failure of the water tight seal!