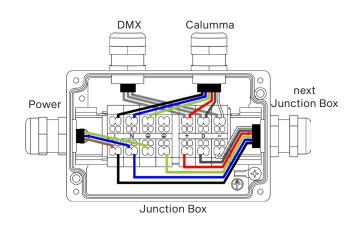

# STEP 3 CALUMMA S CONNECTION - CE (JUNCTION BOX IS NOT PART OF THE PACKAGE)

### A DALI

Cable Connection - colour coding

| WIRE         | POWER<br>CONNECTION | WIRE   | DATA<br>CONNECTION |
|--------------|---------------------|--------|--------------------|
| Black        | L                   | Red    | Data + (+)         |
| White        | N                   | Orange | Data - (-)         |
| Green/Yellow | <b>⊕</b>            | 1      | Data 0V (0)        |

### в рмх

Cable Connection – colour coding

| WIRE         | POWER<br>CONNECTION | WIRE      | DATA<br>CONNECTION |
|--------------|---------------------|-----------|--------------------|
| Black        | L                   | Red       | Data + (+)         |
| Blue         | N                   | White     | Data - (-)         |
| Green/Yellow | <b>(b)</b>          | Shielding | Data 0V (0)        |

### C DMX or ETHERNET via E-Box

Connection - colour coding

| WIRE         | POWER CONNECTION | WIRE      | DATA<br>CONNECTION |
|--------------|------------------|-----------|--------------------|
| Black        | L                | Red       | Data + (+)         |
| Blue         | N                | White     | Data - (-)         |
| Green/Yellow | <b>(b)</b>       | Shielding | Data 0V (0)        |

### D Power ON/OFF

 Connection – colour coding

 WIRE
 POWER CONNECTION

 Brown
 L

 Blue
 N

 Green/Yellow
 Image: Connection of the property of the p