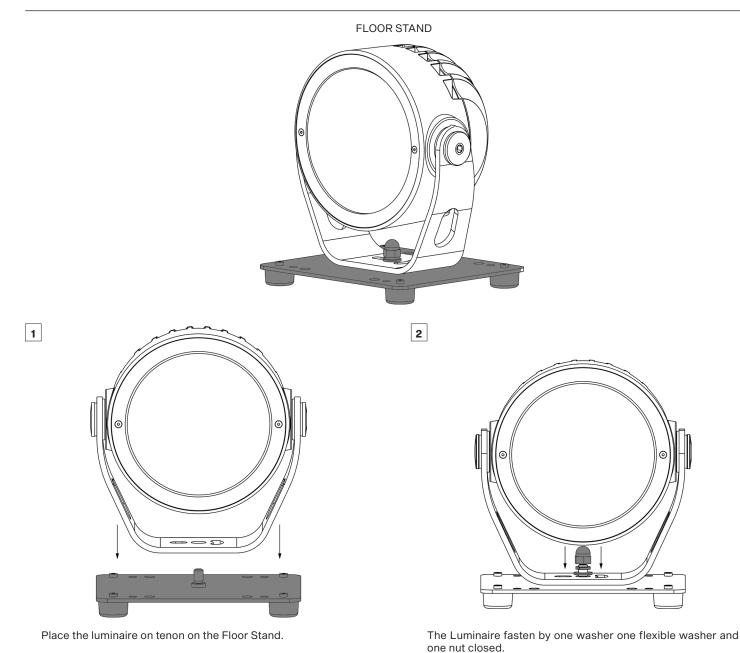

### POLE ADAPTOR

Installations on POLE(diameter 76-116mm) with two screws.

Installation on FLAT POLE with two screws.

Installation on POLE (diameter 76-116mm) with zip ties. Maximum width zip ties is 20mm (not included packing).

A2

Drill three holes into the surface according the given dimensions.

Insert the cable gland into the middle hole.

### CALUMMAS SCAND MC

А3

Pole Adaptor must be installed with two holes up

Fasten the Pole Adaptor on the surface by two screws, spring washers and washers.

Fasten the Luminaire on the Pole Adaptor by three screws, spring washers and washers.